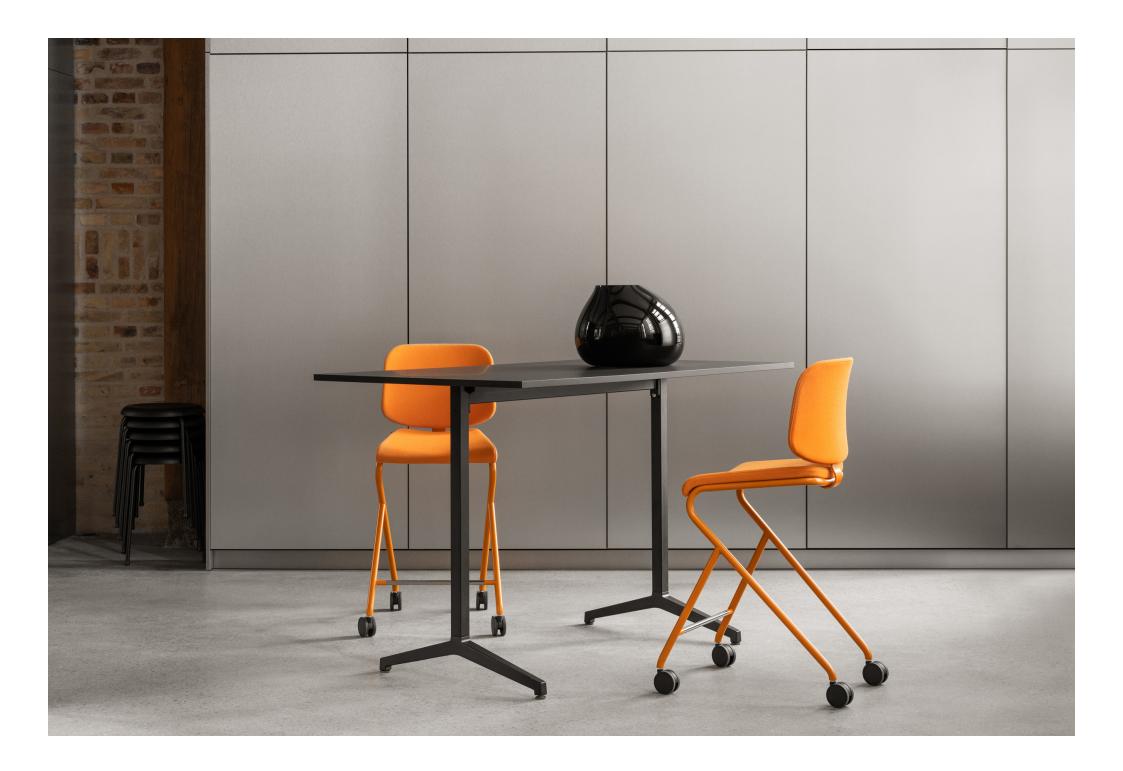

# UNLIMITED POSSIBILITIES FOR THE ACTIVE WORKSPACE

Designer Anya Sebton takes another step forward in the evolution of the successful Add stool and chair. In addition to the strong graphic style, the Add range now offers almost unlimited possibilities in terms of dynamic work environments. As a further complement to the Add range, Add Move goes hand in hand with modern demands for design, function and ergonomics. Add Move gives a new look to dynamic work environments as a flexible, multifunctional and compact office chair.

The mesh seat is available in four colours, white, grey, black or rust brown. There is also a version of Add Move with a quilted seat pad in fabric or leather. Both a 4-feet and a 5-feet frame on glides are available, the 5-feet is always height-adjustable and can also be combined with casters. To facilitate repair, maintenance, and ultimate recycling, all its components are separable.