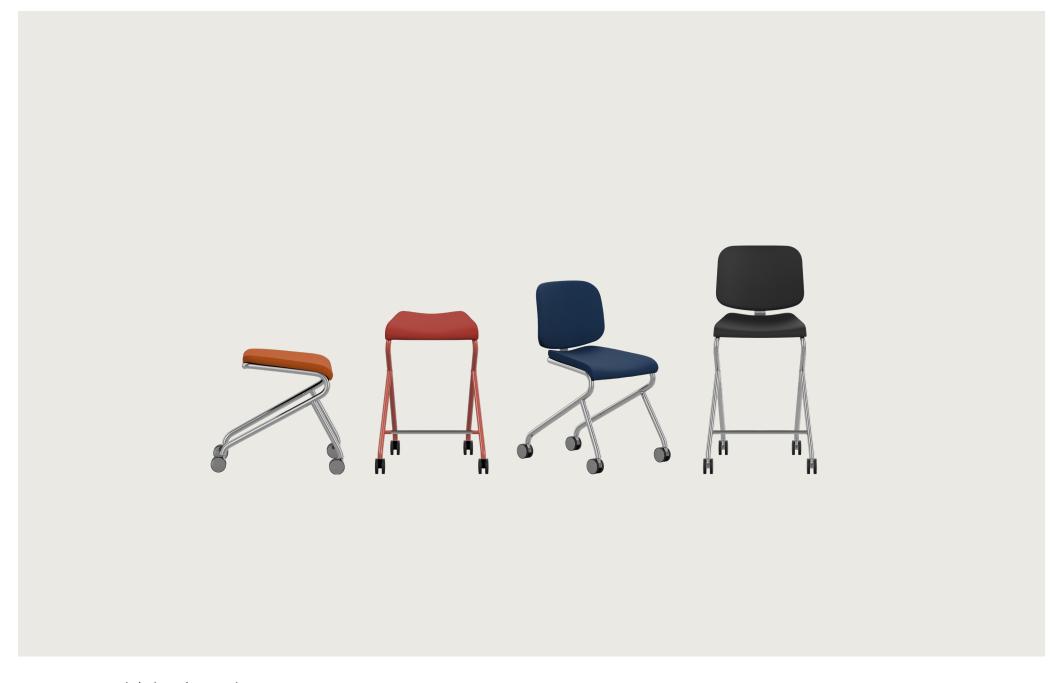

#### **ADD MOVE**

STOOL 46

CHAIR 46

STOOL WITH BACK 63

#### **SPECIFICATIONS**

Add Move has a seat of molded wood with black polyurethane or upholstered seat with high resilient polyurethane foam. The back comes in black polyurethane alt. upholstered. The chair comes on castors.

### WEIGHT

| Stool seat height 46 cm              | 4.0 kg |
|--------------------------------------|--------|
| Chair seat height 46 cm              | 6.0 kg |
| Barstool seat height 63 cm           | 6.8 kg |
| Barstool with back seat height 63 cm | 8.8 kg |