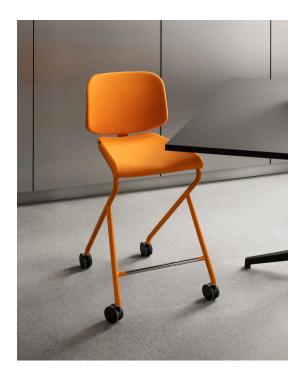

# UNLIMITED POSSIBILITIES FOR THE ACTIVE WORKSPACE

Designer Anya Sebton takes another step forward in the evolution of the successful Add stool and chair. In addition to the strong graphic style, the Add range now offers almost unlimited possibilities in terms of dynamic work environments. As a further complement to the Add range, Add Move goes hand in hand with modern demands for design, function and ergonomics. Add Move gives a new look to dynamic work environments as a flexible, multifunctional and compact office chair.

The mesh seat is available in four colours, white, grey, black or rust brown. There is also a version of Add Move with a quilted seat pad in fabric or leather. Both a 4-feet and a 5-feet frame on glides are available, the 5-feet is always height-adjustable and can also be combined with casters. To facilitate repair, maintenance, and ultimate recycling, all its components are separable.