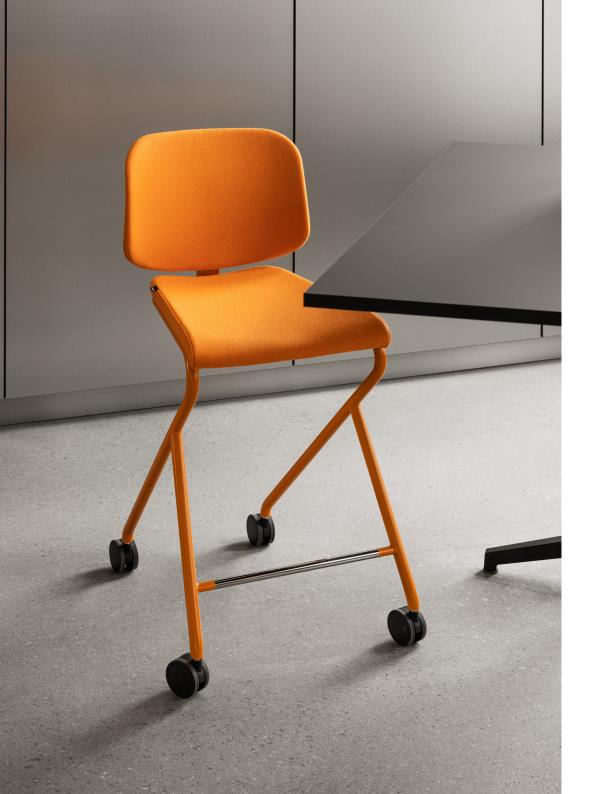

# UNLIMITED POSSIBILITIES FOR THE ACTIVE WORKSPACE

Designer Anya Sebton takes another step forward in the evolution of the successful Add stool and chair. In addition to the strong graphic style, the Add range now offers almost unlimited possibilities in terms of dynamic work environments. As a further complement to the Add range, Add Move goes hand in hand with modern demands for design, function and ergonomics. Add Move gives a new look to dynamic work environments as a flexible, multifunctional and compact office chair.

The mesh seat is available in four colours, white, grey, black or rust brown. There is also a version of Add Move with a quilted seat pad in fabric or leather. Both a 4-feet and a 5-feet frame on glides are available, the 5-feet is always height-adjustable and can also be combined with casters. To facilitate repair, maintenance, and ultimate recycling, all its components are separable.

#### **SPECIFICATIONS**

Add Move has a seat of molded wood with black polyurethane or upholstered seat with high resilient polyurethane foam. The back comes in black polyurethane alt. upholstered. The chair comes on castors.