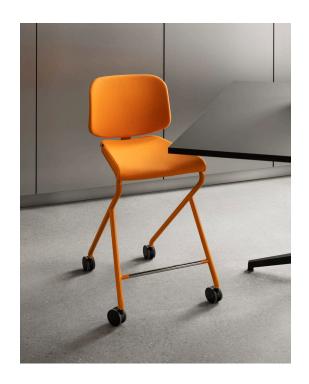

# UNLIMITED POSSIBILITIES FOR THE ACTIVE WORKSPACE

Designer Anya Sebton takes another step forward in the evolution of the successful Add stool and chair. In addition to the strong graphic style, the Add range now offers almost unlimited possibilities in terms of dynamic work environments. As a further complement to the Add range, Add Move goes hand in hand with modern demands for design, function and ergonomics. Add Move gives a new look to dynamic work environments as a flexible, multifunctional and compact office chair.

The mesh seat is available in four colours, white, grey, black or rust brown. There is also a version of Add Move with a quilted seat pad in fabric or leather. Both a 4-feet and a 5-feet frame on glides are available, the 5-feet is always height-adjustable and can also be combined with casters. To facilitate repair, maintenance, and ultimate recycling, all its components are separable.

#### **SPECIFICATIONS**

Add Move has a seat of molded wood with black polyurethane or upholstered seat with high resilient polyurethane foam. The back comes in black polyurethane alt. upholstered. The chair comes on castors.