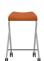

# UNLIMITED POSSIBILITIES FOR THE ACTIVE WORKSPACE

Designer Anya Sebton takes another step forward in the evolution of the successful Add stool and chair. In addition to the strong graphic style, the Add range now offers almost unlimited possibilities in terms of dynamic work environments. As a further complement to the Add range, Add Move goes hand in hand with modern demands for design, function and ergonomics. Add Move gives a new look to dynamic work environments as a flexible, multifunctional and compact office chair.

The mesh seat is available in four colours, white, grey, black or rust brown. There is also a version of Add Move with a quilted seat pad in fabric or leather. Both a 4-feet and a 5-feet frame on glides are available, the 5-feet is always height-adjustable and can also be combined with casters. To facilitate repair, maintenance, and ultimate recycling, all its components are separable.