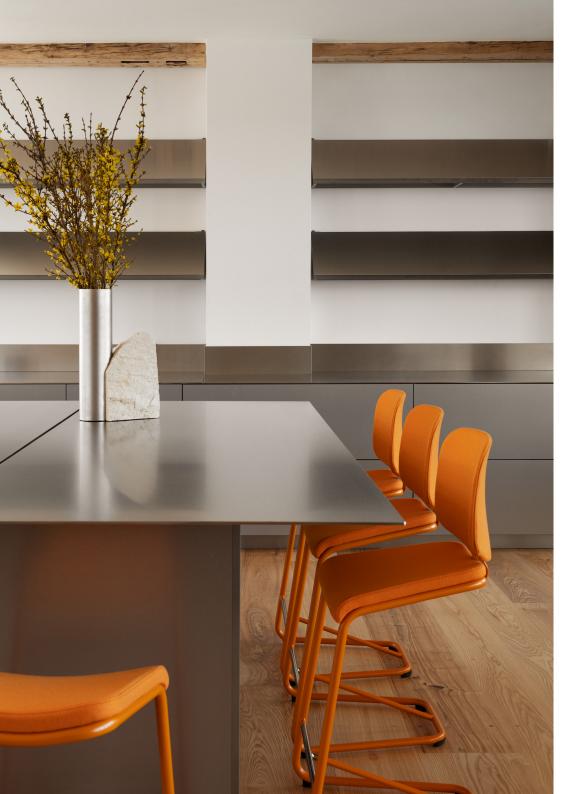

# UNLIMITED POSSIBILITIES FOR THE ACTIVE WORKSPACE

Designer Anya Sebton takes another step forward in the evolution of the successful Add stool and chair. In addition to the strong graphic style, the Add range now offers almost unlimited possibilities in terms of dynamic work environments. As a further complement to the Add range, Add Move goes hand in hand with modern demands for design, function and ergonomics. Add Move gives a new look to dynamic work environments as a flexible, multifunctional and compact office chair.

The mesh seat is available in four colours, white, grey, black or rust brown. There is also a version of Add Move with a quilted seat pad in fabric or leather. Both a 4-feet and a 5-feet frame on glides are available, the 5-feet is always height-adjustable and can also be combined with casters. To facilitate repair, maintenance, and ultimate recycling, all its components are separable.