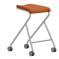

#### **ADD MOVE**

STOOL 46

CHAIR 46

STOOL WITH BACK 63

#### **SPECIFICATIONS**

Add Move has a seat of molded wood with black polyurethane or upholstered seat with high resilient polyurethane foam. The back comes in black polyurethane alt. upholstered. The chair comes on castors.