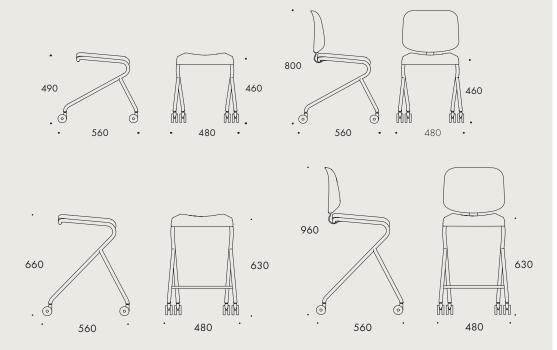

#### **ADD MOVE**

STOOL 46

CHAIR 46

STOOL WITH BACK 63

#### **SPECIFICATIONS**

Add Move has a seat of molded wood with black polyurethane or upholstered seat with high resilient polyurethane foam. The back comes in black polyurethane alt. upholstered. The chair comes on castors.

### WEIGHT

| Stool seat height 46 cm              | 4.0 kg |
|--------------------------------------|--------|
| Chair seat height 46 cm              | 6.0 kg |
| Barstool seat height 63 cm           | 6.8 kg |
| Barstool with back seat height 63 cm | 8.8 kg |