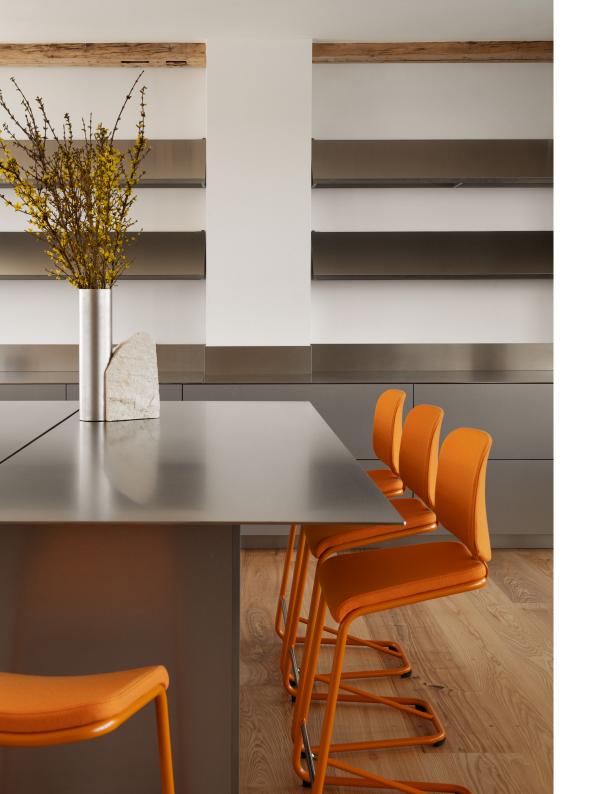

# UNLIMITED POSSIBILITIES FOR THE ACTIVE WORKSPACE

Designer Anya Sebton takes another step forward in the evolution of the successful Add stool and chair. In addition to the strong graphic style, the Add range now offers almost unlimited possibilities in terms of dynamic work environments. As a further complement to the Add range, Add Move goes hand in hand with modern demands for design, function and ergonomics. Add Move gives a new look to dynamic work environments as a flexible, multifunctional and compact office chair.

The mesh seat is available in four colours, white, grey, black or rust brown. There is also a version of Add Move with a quilted seat pad in fabric or leather. Both a 4-feet and a 5-feet frame on glides are available, the 5-feet is always height-adjustable and can also be combined with casters. To facilitate repair, maintenance, and ultimate recycling, all its components are separable.