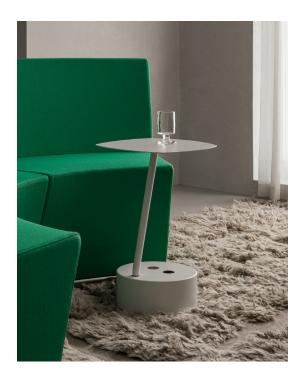

## PLAYFUL, CLEAN AND CLEAR FUNCTIONAL DESIGN

Add Cable Table is designed to never let multiport charging be more than an arm's length away. Equipped with power outlets and Power USB it allows you to power up your laptop, phone or tablet. Gather several tables to create a spontaneous meeting, perfect for the activity-based environment.

## **SPECIFICATIONS**

Texture powder coated spin formed steel foot with pillar of 25mm steel tubing. Table top of 3 mm texture powder coated steel sheet. Felt glides. Incl. 5m retractable cord reel. Anthracite outlets in two versions: 2 power outlets or 1 power outlet + 2 Power USB. Note! Plug and sockets only in Schuko standard.