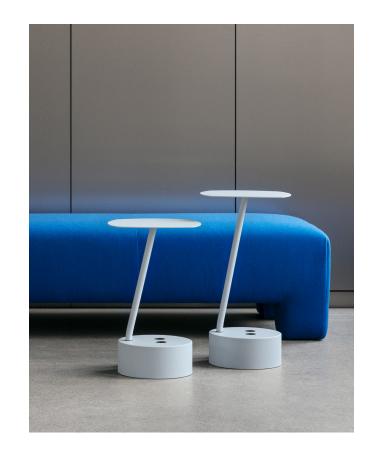

## PLAYFUL, CLEAN AND CLEAR FUNCTIONAL DESIGN

Add Cable Table is designed to never let multiport charging be more than an arm's length away. Equipped with power outlets and Power USB it allows you to power up your laptop, phone or tablet. Gather several tables to create a spontaneous meeting, perfect for the activity-based environment.

## **SPECIFICATIONS**

Texture powder coated spin formed steel foot with pillar of 25mm steel tubing. Table top of 3 mm texture powder coated steel sheet. Felt glides. Incl. 5m retractable cord reel. Anthracite outlets in two versions: 2 power outlets or 1 power outlet + 2 Power USB. Note! Plug and sockets only in Schuko standard.

## **OPTIONS**

Removable cork top.

WEIGHT

Height 56 12.8 kg Height 66 12.9 kg

TABLE 56

I

TABLE 66