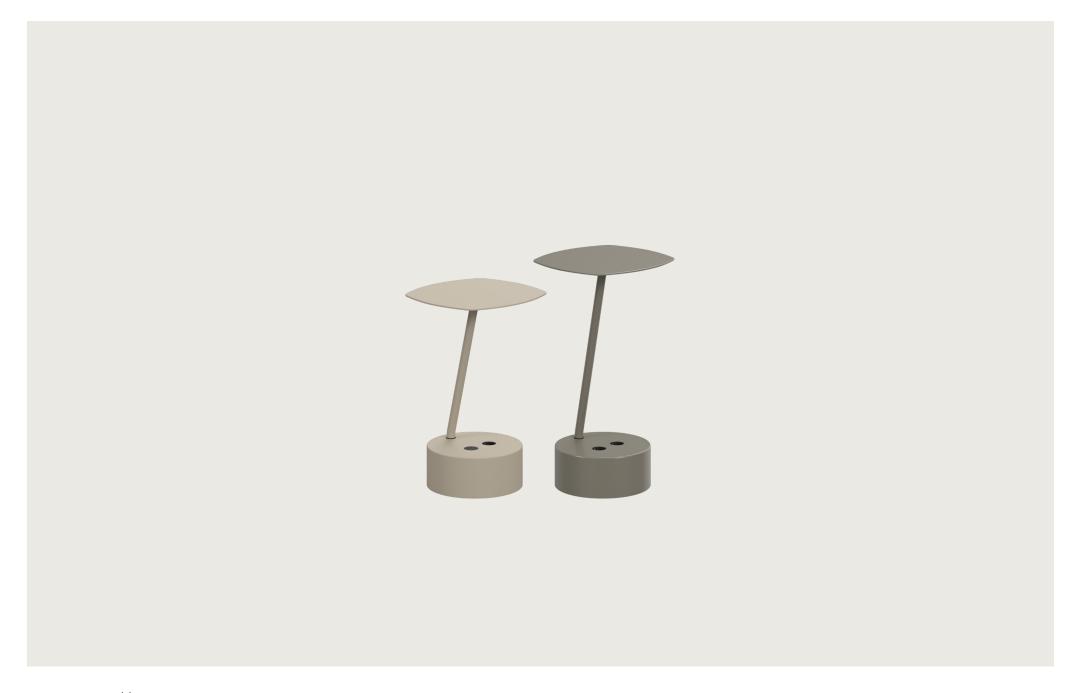

## PLAYFUL, CLEAN AND CLEAR FUNCTIONAL DESIGN

Add Cable Table is designed to never let multiport charging be more than an arm's length away. Equipped with power outlets and Power USB it allows you to power up your laptop, phone or tablet. Gather several tables to create a spontaneous meeting, perfect for the activity-based environment.

## **OPTIONS**

Removable cork top.

WEIGHT

Height 56 12.8 kg Height 66 12.9 kg

TABLE 56

I

TABLE 66