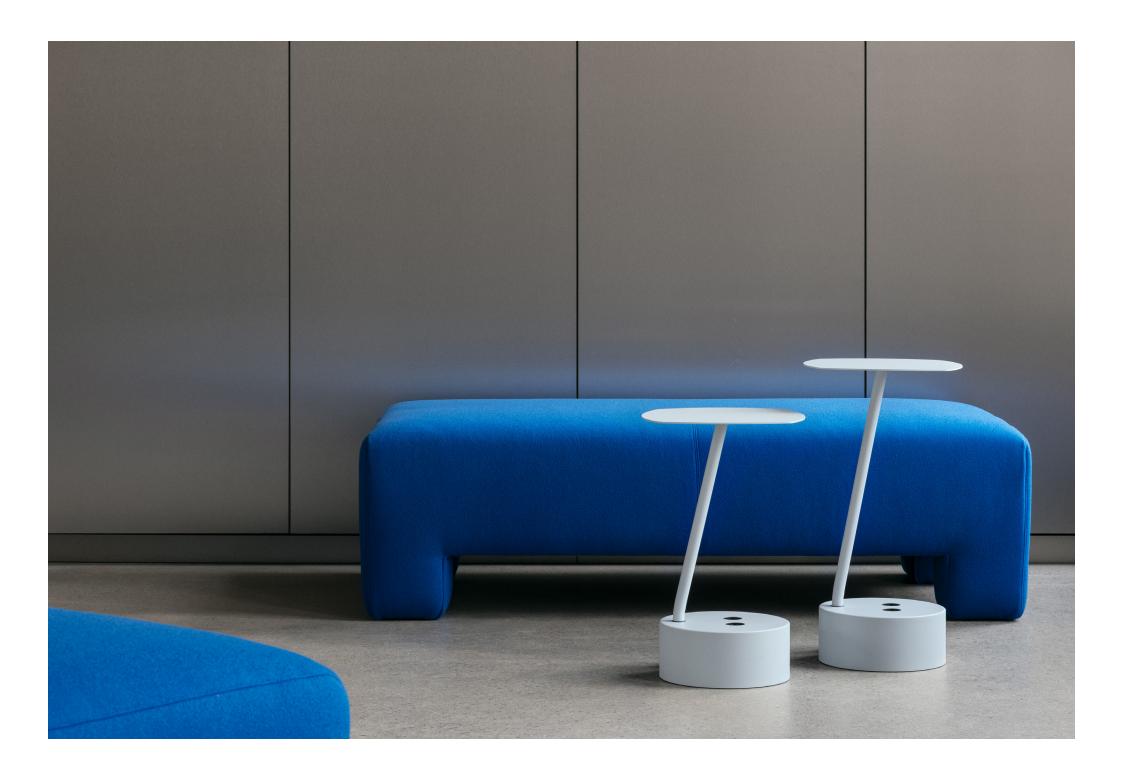

## PLAYFUL, CLEAN AND CLEAR FUNCTIONAL DESIGN

Add Cable Table is designed to never let multiport charging be more than an arm's length away. Equipped with power outlets and Power USB it allows you to power up your laptop, phone or tablet. Gather several tables to create a spontaneous meeting, perfect for the activity-based environment.

## **OPTIONS**

Removable cork top.

WEIGHT

Height 56 12.8 kg Height 66 12.9 kg

TABLE 56

I

TABLE 66