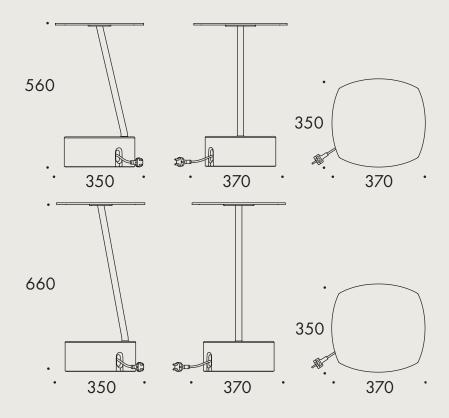

## **SPECIFICATIONS**

Texture powder coated spin formed steel foot with pillar of 25mm steel tubing. Table top of 3 mm texture powder coated steel sheet. Felt glides. Incl. 5m retractable cord reel. Anthracite outlets in two versions: 2 power outlets or 1 power outlet + 2 Power USB. Note! Plug and sockets only in Schuko standard.

## **OPTIONS**

Removable cork top.

WEIGHT

Height 56 12.8 kg Height 66 12.9 kg

TABLE 56

I

TABLE 66