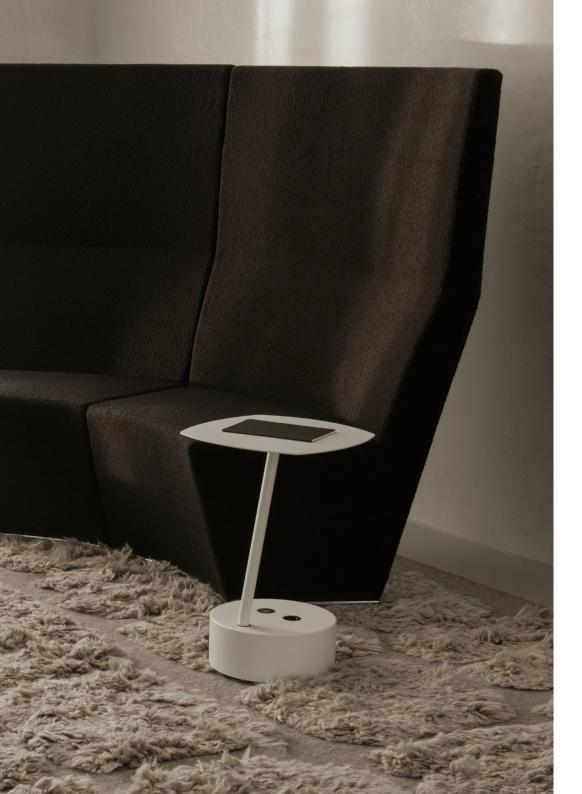

## PLAYFUL, CLEAN AND CLEAR FUNCTIONAL DESIGN

Add Cable Table is designed to never let multiport charging be more than an arm's length away. Equipped with power outlets and Power USB it allows you to power up your laptop, phone or tablet. Gather several tables to create a spontaneous meeting, perfect for the activity-based environment.

## **SPECIFICATIONS**

Texture powder coated spin formed steel foot with pillar of 25mm steel tubing. Table top of 3 mm texture powder coated steel sheet. Felt glides. Incl. 5m retractable cord reel. Anthracite outlets in two versions: 2 power outlets or 1 power outlet + 2 Power USB. Note! Plug and sockets only in Schuko standard.