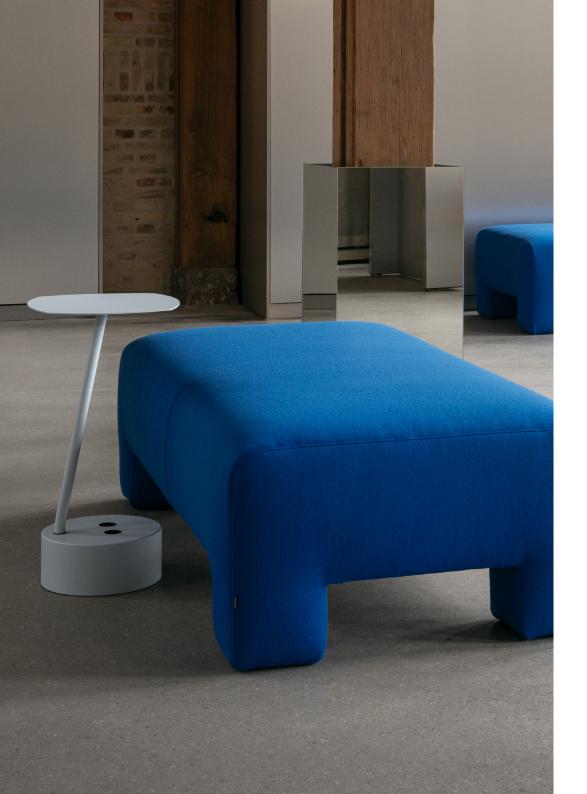

## PLAYFUL, CLEAN AND CLEAR FUNCTIONAL DESIGN

Add Cable Table is designed to never let multiport charging be more than an arm's length away. Equipped with power outlets and Power USB it allows you to power up your laptop, phone or tablet. Gather several tables to create a spontaneous meeting, perfect for the activity-based environment.

## **SPECIFICATIONS**

Texture powder coated spin formed steel foot with pillar of 25mm steel tubing. Table top of 3 mm texture powder coated steel sheet. Felt glides. Incl. 5m retractable cord reel. Anthracite outlets in two versions: 2 power outlets or 1 power outlet + 2 Power USB. Note! Plug and sockets only in Schuko standard.