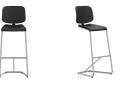

## MOBILE COMFORT FOR ANY ENVIRONMENT

The Add stool/barstool strikes the perfect balance between aesthetics and function. The sled base tilts the stool to the rear, while it tilts the seat forward. A balance for those who stop and go. The seat's natural incline provides an ideal position, encouraging the user to stand up from time to time. Active seating allows active and creative meetings. Adding the generous back enables shifting between active and a more relaxed sitting.

Add stool/barstool comes in three heights, with or without a back. Made from bent steel tubing and a seat of molded wood, upholstered in textile or covered in black polyurethane, Add brings a unique expression to any busy environment or work environment. "It was important to create an exciting balance in the meeting between back and seat, the back is generous and embracing in its shape."