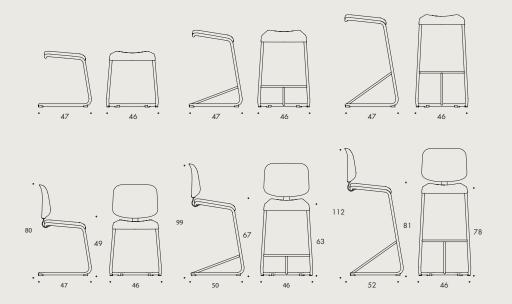

Add stool/barstool comes in three heights, with or without a back. Made from bent steel tubing and a seat of molded wood, upholstered in textile or covered in black polyurethane, Add brings a unique expression to any busy environment or work environment. "It was important to create an exciting balance in the meeting between back and seat, the back is generous and embracing in its shape."

ADD MOVE

STOOL 46 CM

CHAIR 46 CM

BARSTOOL 63 CM

BARSTOOL WITH BACK 63 CM

BARSTOOL 78 CM

BARSTOOL WITH BACK 78 CM

LAMMHULTS

Frame of 22 mm powder coated or chromium plated steel tubing. Footrest always in chrome. With or without glides. Seat of molded wood with black polyurethane or upholstered seat with high resilient polyurethane foam. Upholstered back. Suspendable with built-in slide protection. Upholstery available in fabric or leather.