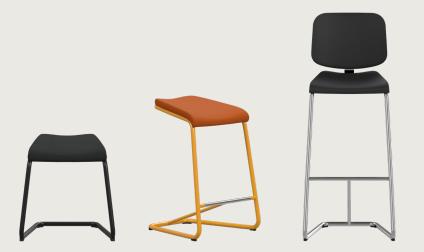

**ADD** Stool / Chair / Barstool Design: Anya Sebton, 2015

## MOBILE COMFORT FOR ANY ENVIRONMENT

The Add stool/barstool strikes the perfect balance between aesthetics and function. The sled base tilts the stool to the rear, while it tilts the seat forward. A balance for those who stop and go. The seat's natural incline provides an ideal position, encouraging the user to stand up from time to time. Active seating allows active and creative meetings. Adding the generous back enables shifting between active and a more relaxed sitting.

Add stool/barstool comes in three heights, with or without a back. Made from bent steel tubing and a seat of molded wood, upholstered in textile or covered in black polyurethane, Add brings a unique expression to any busy environment or work environment. "It was important to create an exciting balance in the meeting between back and seat, the back is generous and embracing in its shape."

ADD MOVE

STOOL 46 CM

CHAIR 46 CM

BARSTOOL 63 CM

BARSTOOL WITH BACK 63 CM

BARSTOOL 78 CM

BARSTOOL WITH BACK 78 CM

LAMMHULTS

Frame of 22 mm powder coated or chromium plated steel tubing. Footrest always in chrome. With or without glides. Seat of molded wood with black polyurethane or upholstered seat with high resilient polyurethane foam. Upholstered back. Suspendable with built-in slide protection. Upholstery available in fabric or leather.