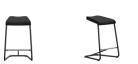

ADD MOVE

STOOL 46 CM

CHAIR 46 CM

BARSTOOL 63 CM

BARSTOOL WITH BACK 63 CM

BARSTOOL 78 CM

BARSTOOL WITH BACK 78 CM

LAMMHULTS

Frame of 22 mm powder coated or chromium plated steel tubing. Footrest always in chrome. With or without glides. Seat of molded wood with black polyurethane or upholstered seat with high resilient polyurethane foam. Upholstered back. Suspendable with built-in slide protection. Upholstery available in fabric or leather.