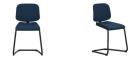

## MOBILE COMFORT FOR ANY ENVIRONMENT

The Add stool/barstool strikes the perfect balance between aesthetics and function. The sled base tilts the stool to the rear, while it tilts the seat forward. A balance for those who stop and go. The seat's natural incline provides an ideal position, encouraging the user to stand up from time to time. Active seating allows active and creative meetings. Adding the generous back enables shifting between active and a more relaxed sitting.

Add stool/barstool comes in three heights, with or without a back. Made from bent steel tubing and a seat of molded wood, upholstered in textile or covered in black polyurethane, Add brings a unique expression to any busy environment or work environment. "It was important to create an exciting balance in the meeting between back and seat, the back is generous and embracing in its shape."