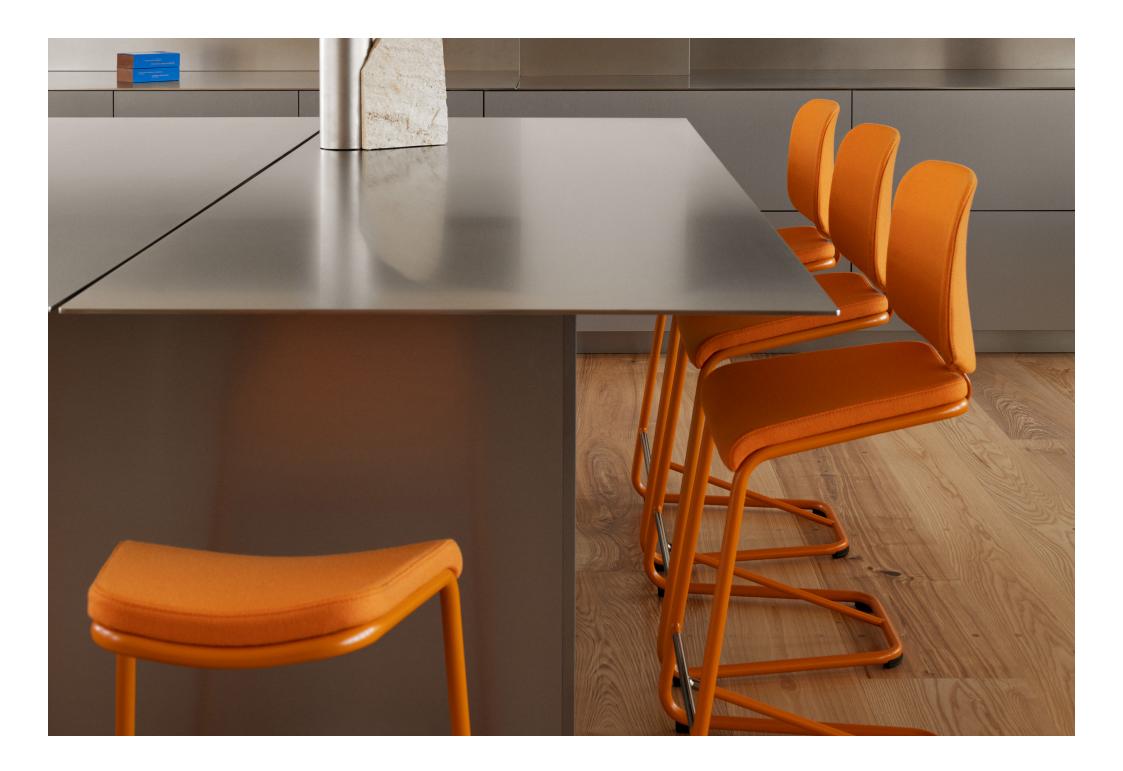

## MOBILE COMFORT FOR ANY ENVIRONMENT

The Add stool/barstool strikes the perfect balance between aesthetics and function. The sled base tilts the stool to the rear, while it tilts the seat forward. A balance for those who stop and go. The seat's natural incline provides an ideal position, encouraging the user to stand up from time to time. Active seating allows active and creative meetings. Adding the generous back enables shifting between active and a more relaxed sitting.

Add stool/barstool comes in three heights, with or without a back. Made from bent steel tubing and a seat of molded wood, upholstered in textile or covered in black polyurethane, Add brings a unique expression to any busy environment or work environment. "It was important to create an exciting balance in the meeting between back and seat, the back is generous and embracing in its shape."

Frame of 22 mm powder coated or chromium plated steel tubing. Footrest always in chrome. With or without glides. Seat of molded wood with black polyurethane or upholstered seat with high resilient polyurethane foam. Upholstered back. Suspendable with built-in slide protection. Upholstery available in fabric or leather.