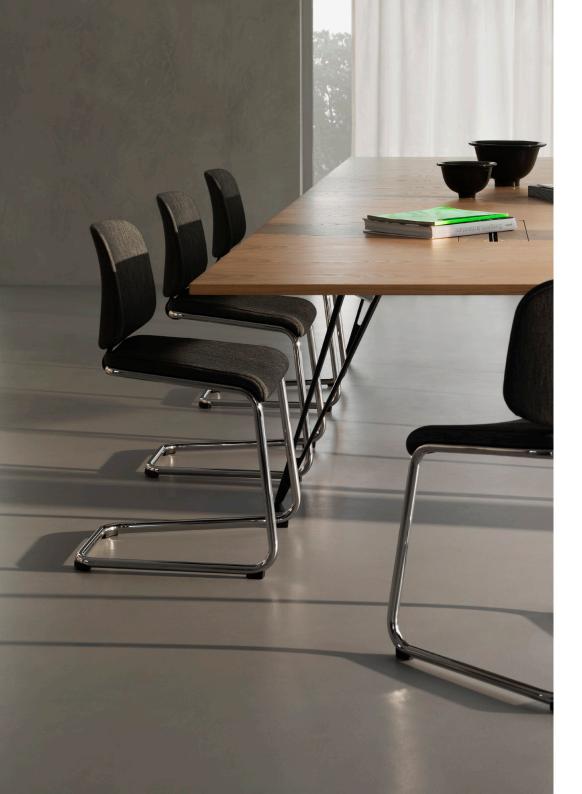

## MOBILE COMFORT FOR ANY ENVIRONMENT

The Add stool/barstool strikes the perfect balance between aesthetics and function. The sled base tilts the stool to the rear, while it tilts the seat forward. A balance for those who stop and go. The seat's natural incline provides an ideal position, encouraging the user to stand up from time to time. Active seating allows active and creative meetings. Adding the generous back enables shifting between active and a more relaxed sitting.

Add stool/barstool comes in three heights, with or without a back. Made from bent steel tubing and a seat of molded wood, upholstered in textile or covered in black polyurethane, Add brings a unique expression to any busy environment or work environment. "It was important to create an exciting balance in the meeting between back and seat, the back is generous and embracing in its shape."