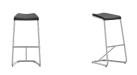

ADD MOVE

STOOL 46 CM

CHAIR 46 CM

BARSTOOL 63 CM

BARSTOOL WITH BACK 63 CM

BARSTOOL 78 CM

BARSTOOL WITH BACK 78 CM

LAMMHULTS

Frame of 22 mm powder coated or chromium plated steel tubing. Footrest always in chrome. With or without glides. Seat of molded wood with black polyurethane or upholstered seat with high resilient polyurethane foam. Upholstered back. Suspendable with built-in slide protection. Upholstery available in fabric or leather.