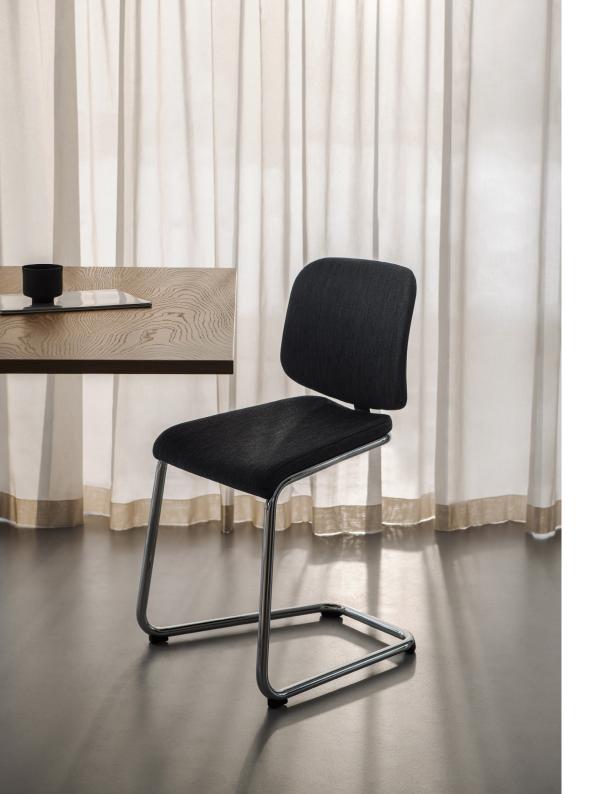

## MOBILE COMFORT FOR ANY ENVIRONMENT

The Add stool/barstool strikes the perfect balance between aesthetics and function. The sled base tilts the stool to the rear, while it tilts the seat forward. A balance for those who stop and go. The seat's natural incline provides an ideal position, encouraging the user to stand up from time to time. Active seating allows active and creative meetings. Adding the generous back enables shifting between active and a more relaxed sitting.

Add stool/barstool comes in three heights, with or without a back. Made from bent steel tubing and a seat of molded wood, upholstered in textile or covered in black polyurethane, Add brings a unique expression to any busy environment or work environment. "It was important to create an exciting balance in the meeting between back and seat, the back is generous and embracing in its shape."

Frame of 22 mm powder coated or chromium plated steel tubing. Footrest always in chrome. With or without glides. Seat of molded wood with black polyurethane or upholstered seat with high resilient polyurethane foam. Upholstered back. Suspendable with built-in slide protection. Upholstery available in fabric or leather.