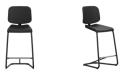

ADD MOVE

STOOL 46 CM

CHAIR 46 CM

BARSTOOL 63 CM

BARSTOOL WITH BACK 63 CM

BARSTOOL 78 CM

BARSTOOL WITH BACK 78 CM

LAMMHULTS

Frame of 22 mm powder coated or chromium plated steel tubing. Footrest always in chrome. With or without glides. Seat of molded wood with black polyurethane or upholstered seat with high resilient polyurethane foam. Upholstered back. Suspendable with built-in slide protection. Upholstery available in fabric or leather.