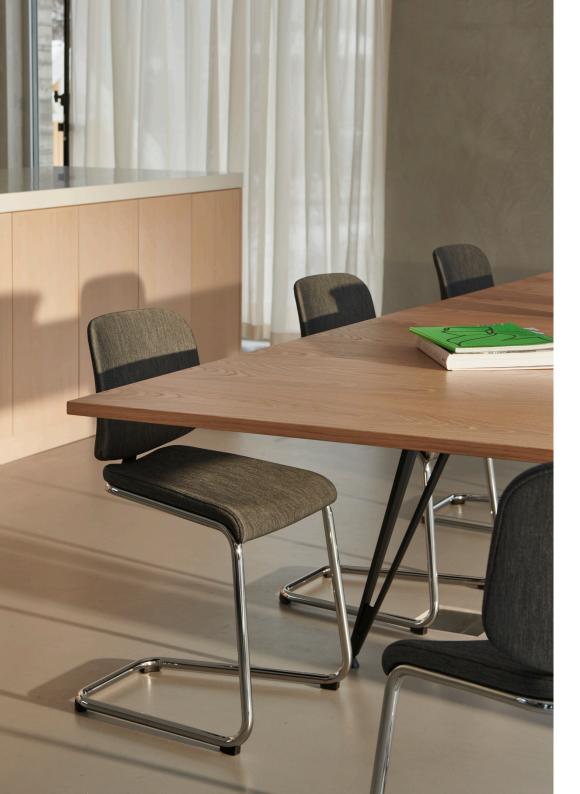

## MOBILE COMFORT FOR ANY ENVIRONMENT

The Add stool/barstool strikes the perfect balance between aesthetics and function. The sled base tilts the stool to the rear, while it tilts the seat forward. A balance for those who stop and go. The seat's natural incline provides an ideal position, encouraging the user to stand up from time to time. Active seating allows active and creative meetings. Adding the generous back enables shifting between active and a more relaxed sitting.

Add stool/barstool comes in three heights, with or without a back. Made from bent steel tubing and a seat of molded wood, upholstered in textile or covered in black polyurethane, Add brings a unique expression to any busy environment or work environment. "It was important to create an exciting balance in the meeting between back and seat, the back is generous and embracing in its shape."

Frame of 22 mm powder coated or chromium plated steel tubing. Footrest always in chrome. With or without glides. Seat of molded wood with black polyurethane or upholstered seat with high resilient polyurethane foam. Upholstered back. Suspendable with built-in slide protection. Upholstery available in fabric or leather.