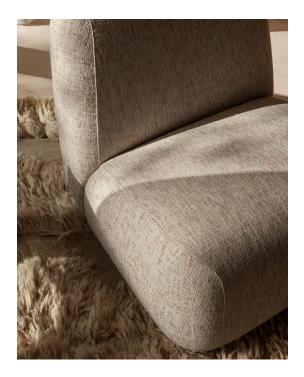

## **SPECIFICATIONS**

Powder-coated metal base with adjustable feet. Seat with nozag. Polyurethane foam padding in the seat and back.

Option Stitched seams in diverging color

Upholstery Fabric

WEIGHT

Easy chair: 32 kg Sofa: 61/87 kg