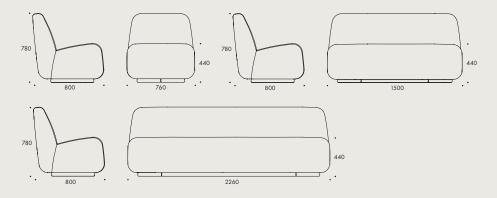

EASY CHAIR

2-SEAT SOFA

3-SEAT SOFA

## **SPECIFICATIONS**

Powder-coated metal base with adjustable feet. Seat with nozag. Polyurethane foam padding in the seat and back.

Option Stitched seams in diverging color

Upholstery Fabric

WEIGHT

Easy chair: 32 kg Sofa: 61/87 kg