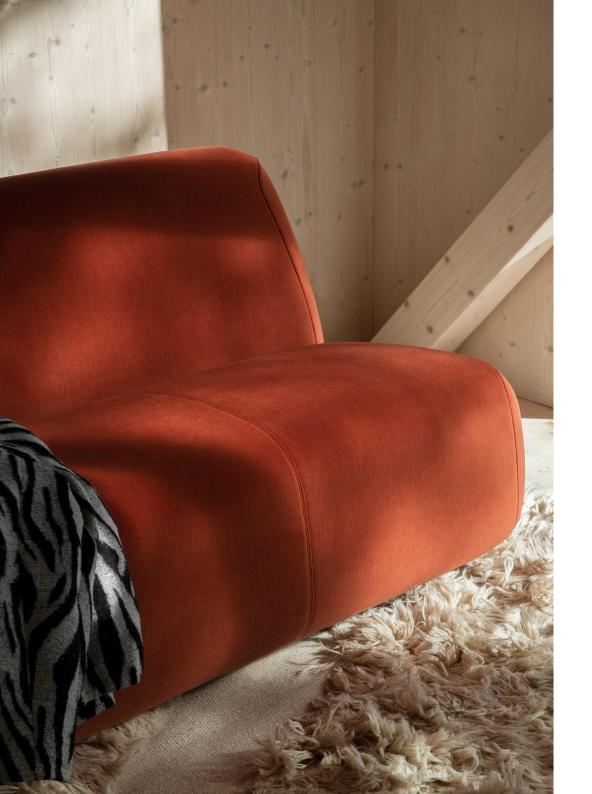

## SOFT WELCOME TO THE MODERN OFFICE

Aperi arrives to the modern office where sitting has evolved to the welcoming touchstones of softness and support. The dynamic office relies more and more on the comforts of home, while the home is often an office. Lifestyle is now workstyle, and Aperi addresses both in balance.

The compact monolithic form of Aperi brings a sense of calm to the work environment. Aperi is available as a single seat chair, as well as two and three seat versions, upholstered in fabric with stitched seams in diverging color as an option.

## **SPECIFICATIONS**

Powder-coated metal base with adjustable feet. Seat with nozag. Polyurethane foam padding in the seat and back.

Option Stitched seams in diverging color

Upholstery Fabric

WEIGHT

Easy chair: 32 kg Sofa: 61/87 kg