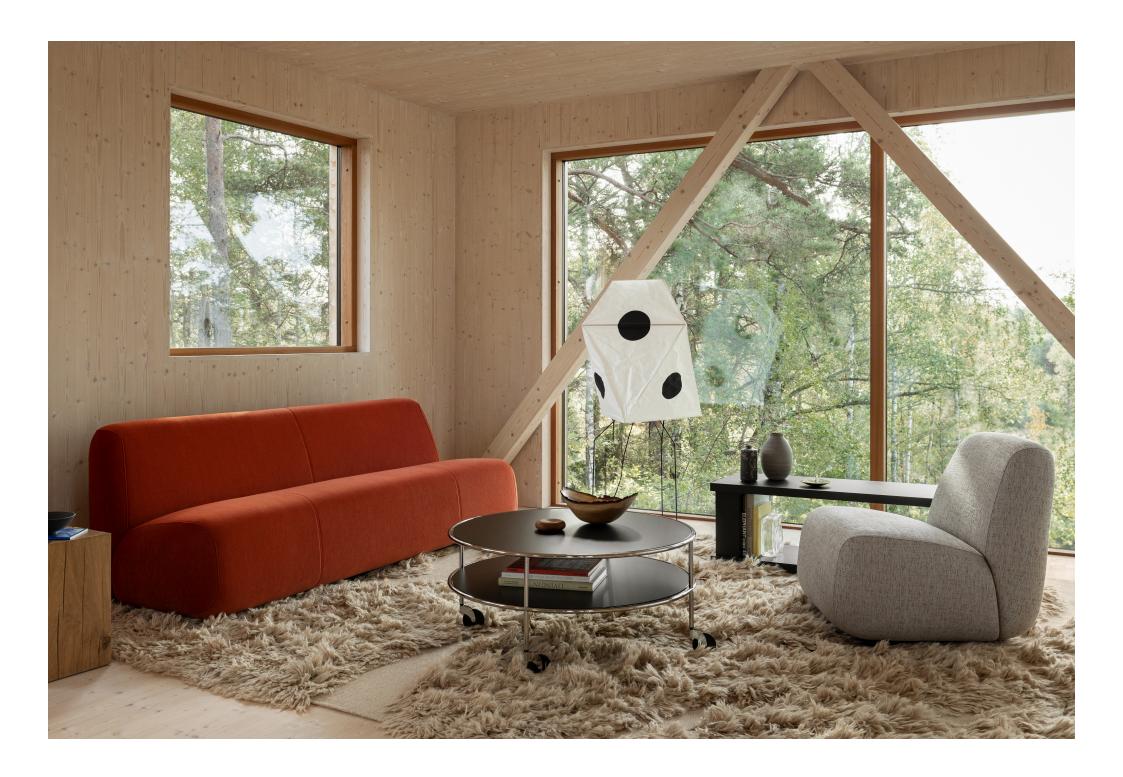

## SOFT WELCOME TO THE MODERN OFFICE

Aperi arrives to the modern office where sitting has evolved to the welcoming touchstones of softness and support. The dynamic office relies more and more on the comforts of home, while the home is often an office. Lifestyle is now workstyle, and Aperi addresses both in balance.

The compact monolithic form of Aperi brings a sense of calm to the work environment. Aperi is available as a single seat chair, as well as two and three seat versions, upholstered in fabric with stitched seams in diverging color as an option.