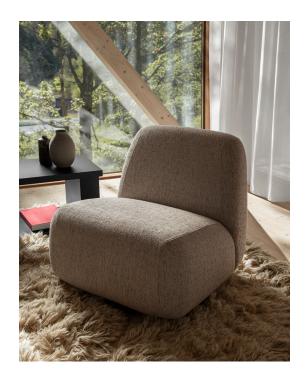

## SOFT WELCOME TO THE MODERN OFFICE

Aperi arrives to the modern office where sitting has evolved to the welcoming touchstones of softness and support. The dynamic office relies more and more on the comforts of home, while the home is often an office. Lifestyle is now workstyle, and Aperi addresses both in balance.

The compact monolithic form of Aperi brings a sense of calm to the work environment. Aperi is available as a single seat chair, as well as two and three seat versions, upholstered in fabric with stitched seams in diverging color as an option.

## **SPECIFICATIONS**

Powder-coated metal base with adjustable feet. Seat with nozag. Polyurethane foam padding in the seat and back.

Option Stitched seams in diverging color

Upholstery Fabric

WEIGHT

Easy chair: 32 kg Sofa: 61/87 kg