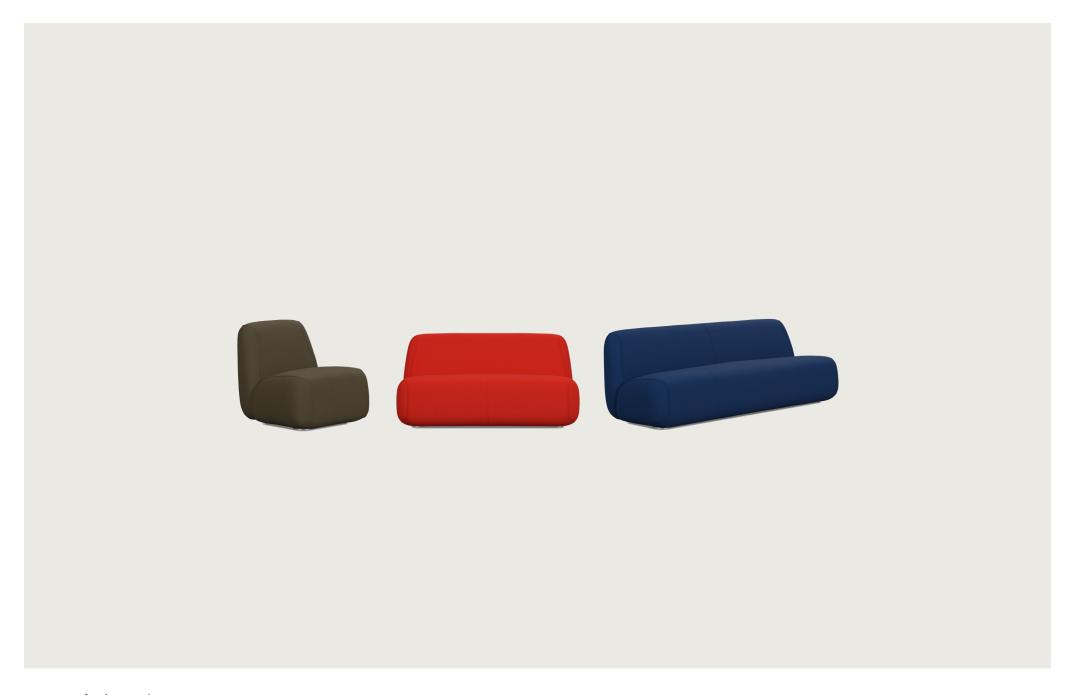

The compact monolithic form of Aperi brings a sense of calm to the work environment. Aperi is available as a single seat chair, as well as two and three seat versions, upholstered in fabric with stitched seams in diverging color as an option.

EASY CHAIR

2-SEAT SOFA

3-SEAT SOFA