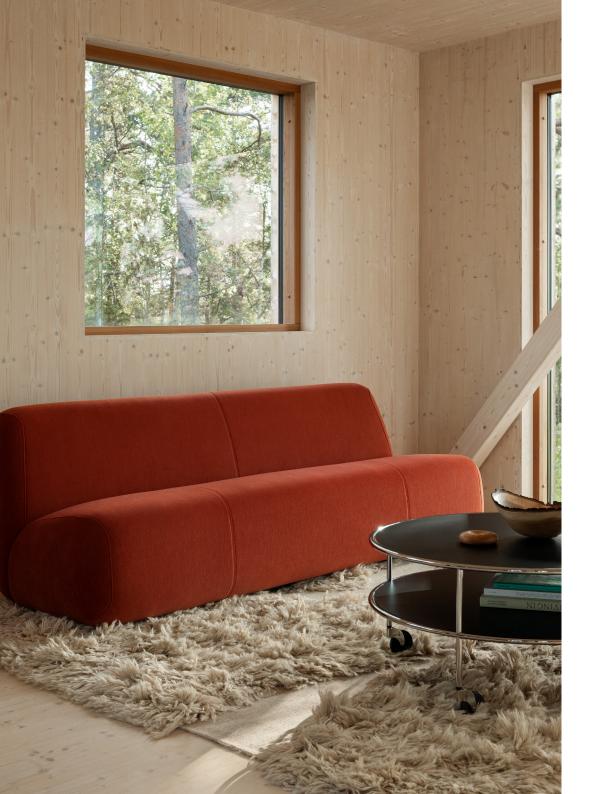

## SOFT WELCOME TO THE MODERN OFFICE

Aperi arrives to the modern office where sitting has evolved to the welcoming touchstones of softness and support. The dynamic office relies more and more on the comforts of home, while the home is often an office. Lifestyle is now workstyle, and Aperi addresses both in balance.

The compact monolithic form of Aperi brings a sense of calm to the work environment. Aperi is available as a single seat chair, as well as two and three seat versions, upholstered in fabric with stitched seams in diverging color as an option.