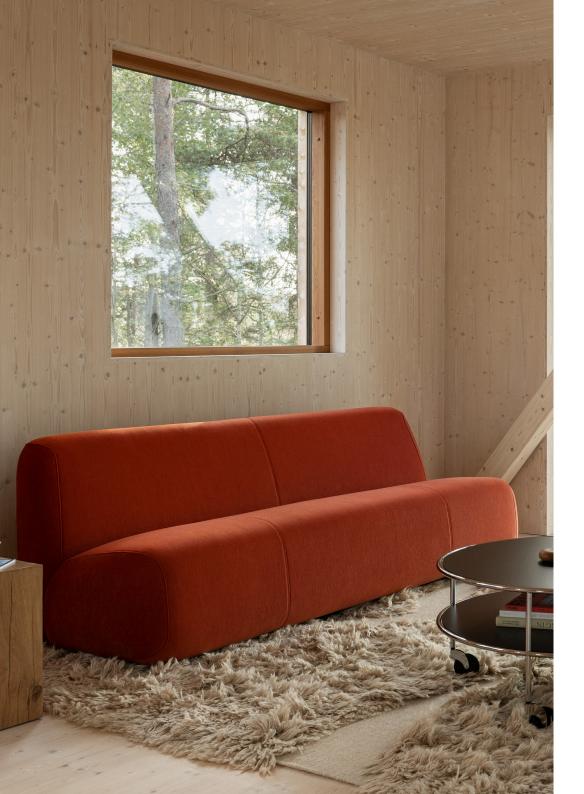

## SOFT WELCOME TO THE MODERN OFFICE

Aperi arrives to the modern office where sitting has evolved to the welcoming touchstones of softness and support. The dynamic office relies more and more on the comforts of home, while the home is often an office. Lifestyle is now workstyle, and Aperi addresses both in balance.

The compact monolithic form of Aperi brings a sense of calm to the work environment. Aperi is available as a single seat chair, as well as two and three seat versions, upholstered in fabric with stitched seams in diverging color as an option.