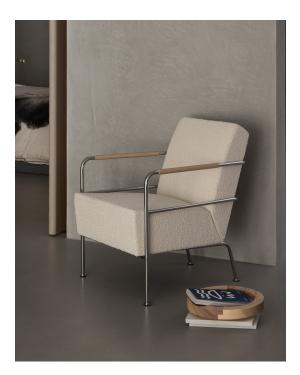

## A CELEBRATION OF SCANDINAVIAN DESIGN

Cinema is a model of efficiency in style and execution, with exceptional comfort and modest space requirements. Gunilla points to her inspiration for Cinema found in the seating of sports cars: crafted leather stitching and strong-support comfort in a modest space.

## Easy chair/Sofa

Available with a frame of Ø16 mm and 19 mm powder coated or chromium plated steel tubing. Seat with nosag spring. Seat and back with injected expanded polyurethane foam. Leather arm covers.

### **OPTIONS**

Stitched seams in divergent color.