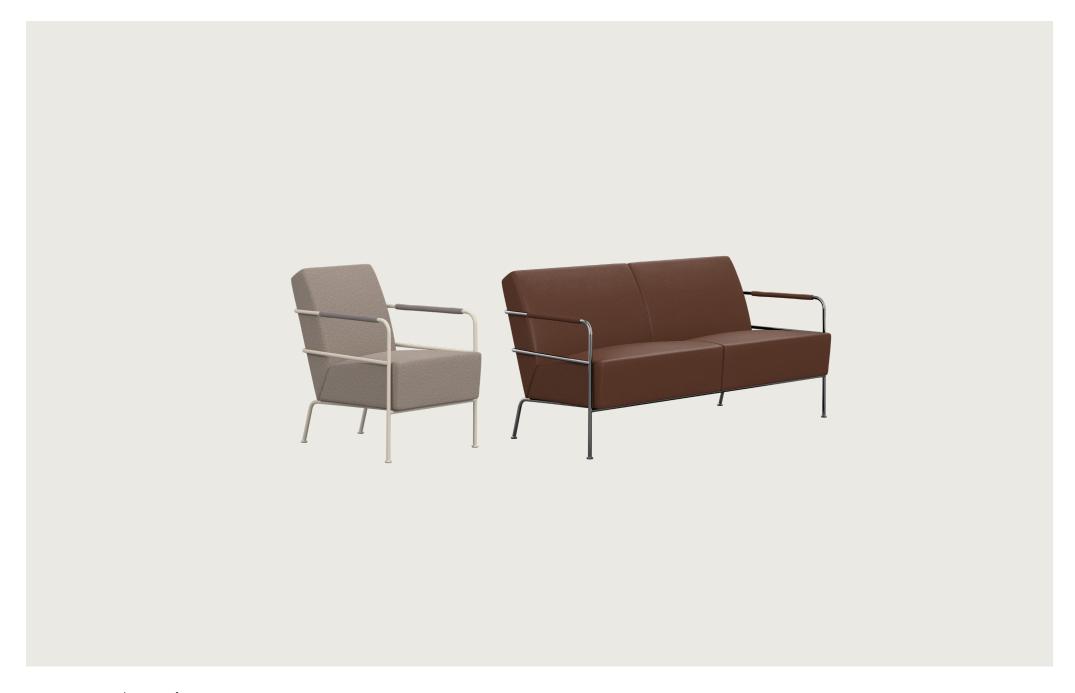

## A CELEBRATION OF SCANDINAVIAN DESIGN

Cinema is a model of efficiency in style and execution, with exceptional comfort and modest space requirements. Gunilla points to her inspiration for Cinema found in the seating of sports cars: crafted leather stitching and strong-support comfort in a modest space.

A Cinema sofa completes the Cinema collection. Cinema comes in fabric or leather, with powder coated or chromium plated steel tubing.

## Easy chair/Sofa

Available with a frame of Ø16 mm and 19 mm powder coated or chromium plated steel tubing. Seat with nosag spring. Seat and back with injected expanded polyurethane foam. Leather arm covers.