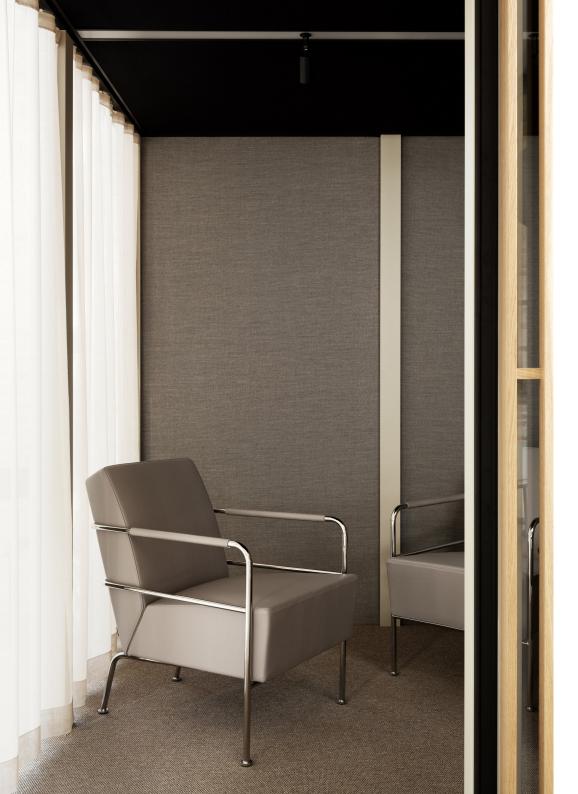

## A CELEBRATION OF SCANDINAVIAN DESIGN

Cinema is a model of efficiency in style and execution, with exceptional comfort and modest space requirements. Gunilla points to her inspiration for Cinema found in the seating of sports cars: crafted leather stitching and strong-support comfort in a modest space.

## Easy chair/Sofa

Available with a frame of Ø16 mm and 19 mm powder coated or chromium plated steel tubing. Seat with nosag spring. Seat and back with injected expanded polyurethane foam. Leather arm covers.