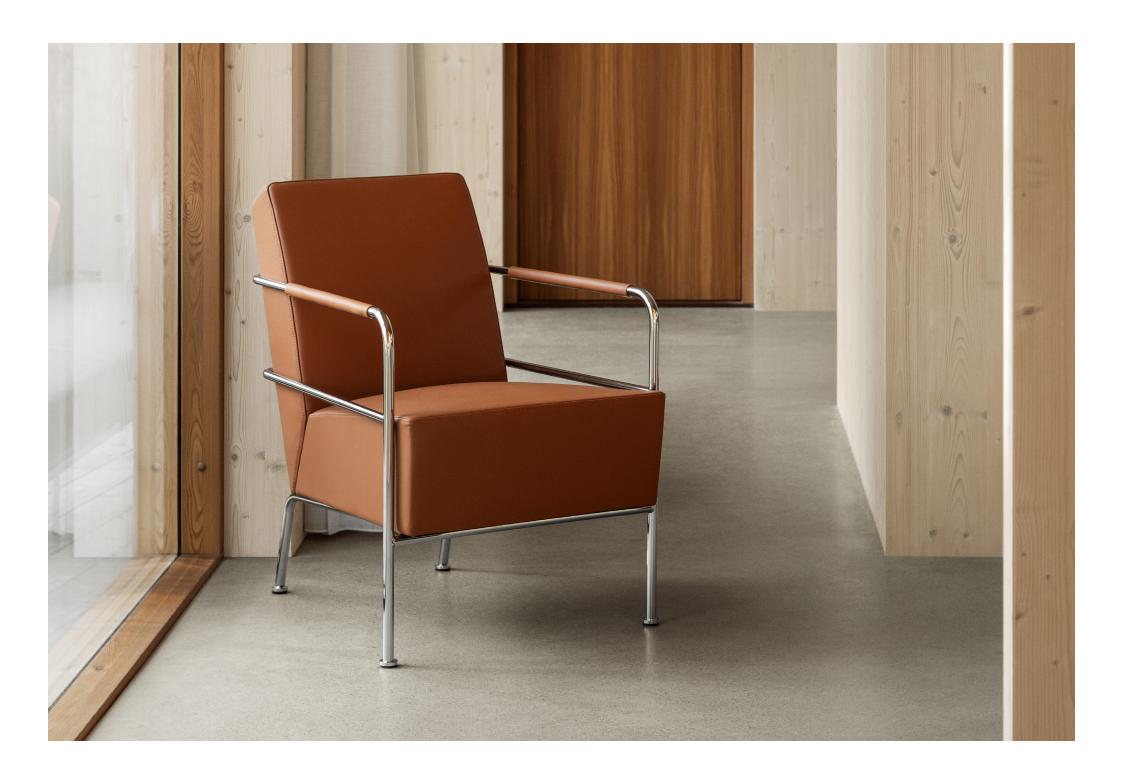

## A CELEBRATION OF SCANDINAVIAN DESIGN

Cinema is a model of efficiency in style and execution, with exceptional comfort and modest space requirements. Gunilla points to her inspiration for Cinema found in the seating of sports cars: crafted leather stitching and strong-support comfort in a modest space.

## Easy chair/Sofa

Available with a frame of Ø16 mm and 19 mm powder coated or chromium plated steel tubing. Seat with nosag spring. Seat and back with injected expanded polyurethane foam. Leather arm covers.