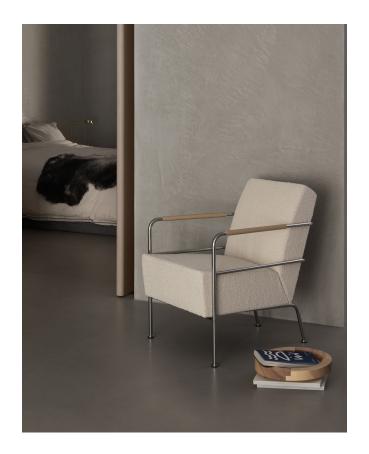

## A CELEBRATION OF SCANDINAVIAN DESIGN

Cinema is a model of efficiency in style and execution, with exceptional comfort and modest space requirements. Gunilla points to her inspiration for Cinema found in the seating of sports cars: crafted leather stitching and strong-support comfort in a modest space.

## Easy chair/Sofa

Available with a frame of Ø16 mm and 19 mm powder coated or chromium plated steel tubing. Seat with nosag spring. Seat and back with injected expanded polyurethane foam. Leather arm covers.