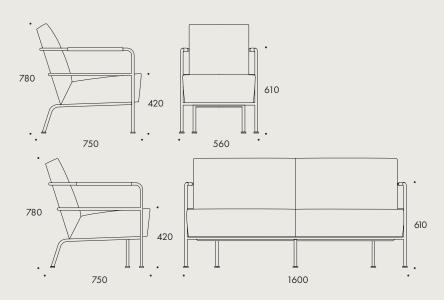

### **SPECIFICATIONS**

## Easy chair/Sofa

Available with a frame of Ø16 mm and 19 mm powder coated or chromium plated steel tubing. Seat with nosag spring. Seat and back with injected expanded polyurethane foam. Leather arm covers.

#### WEIGHT

Easy chair 16.5 kg Sofa 42 kg