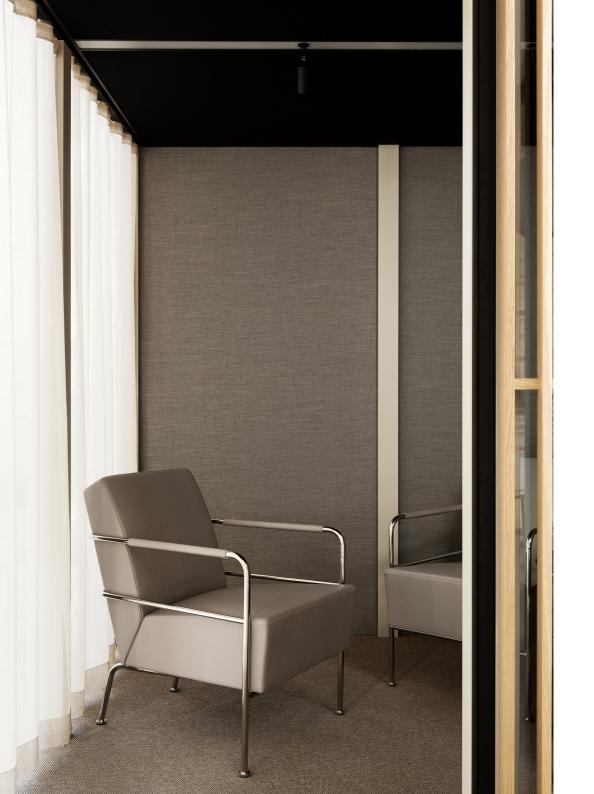

## A CELEBRATION OF SCANDINAVIAN DESIGN

Cinema is a model of efficiency in style and execution, with exceptional comfort and modest space requirements. Gunilla points to her inspiration for Cinema found in the seating of sports cars: crafted leather stitching and strong-support comfort in a modest space.

## Easy chair/Sofa

Available with a frame of Ø16 mm and 19 mm powder coated or chromium plated steel tubing. Seat with nosag spring. Seat and back with injected expanded polyurethane foam. Leather arm covers.