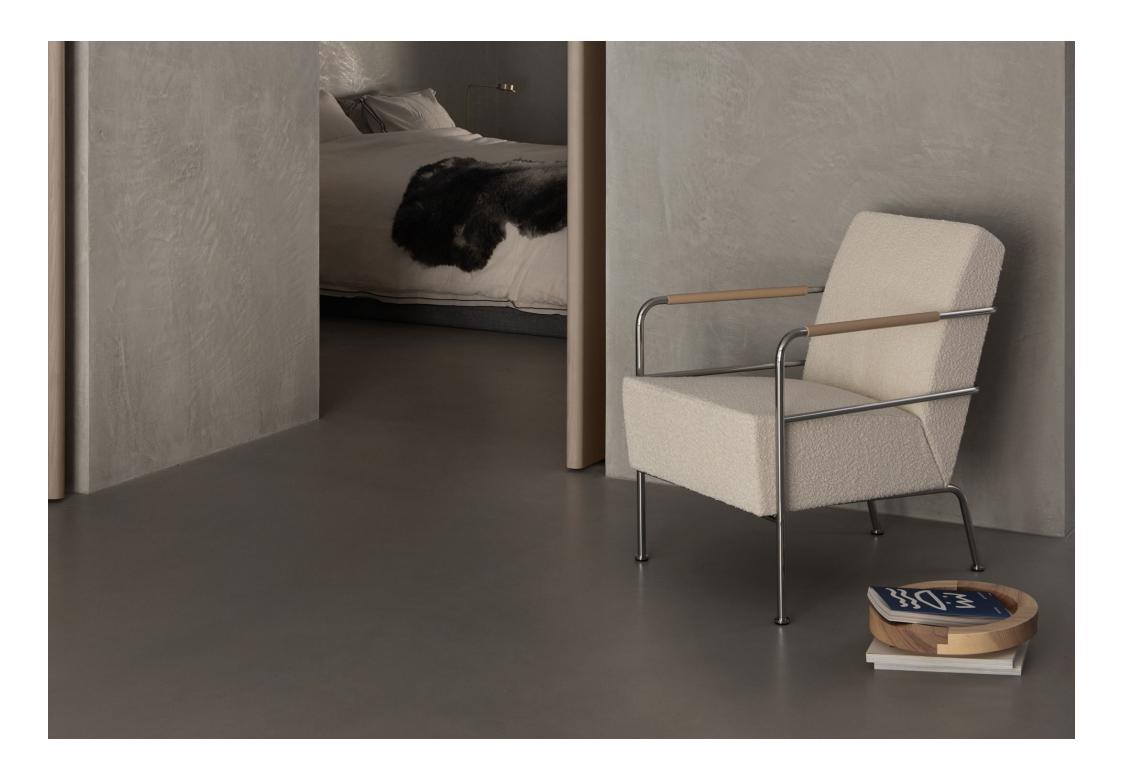

## A CELEBRATION OF SCANDINAVIAN DESIGN

Cinema is a model of efficiency in style and execution, with exceptional comfort and modest space requirements. Gunilla points to her inspiration for Cinema found in the seating of sports cars: crafted leather stitching and strong-support comfort in a modest space.

## Easy chair/Sofa

Available with a frame of Ø16 mm and 19 mm powder coated or chromium plated steel tubing. Seat with nosag spring. Seat and back with injected expanded polyurethane foam. Leather arm covers.

### **OPTIONS**

Stitched seams in divergent color.