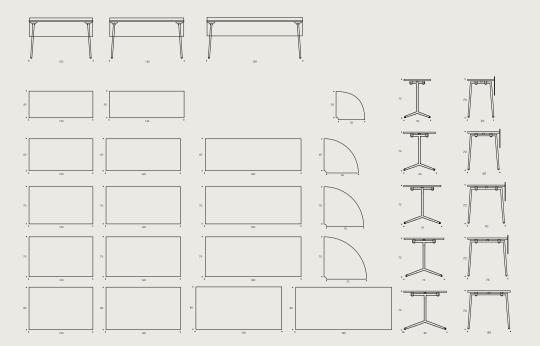

## **SPECIFICATIONS**

TABLE WITH STANDARD LEG

TABLE WITH T-LEG

#### **SPECIFICATIONS**

Foldable powder coated or chromium plated frame of  $\varnothing$  30 mm welded conical steel tubing. Foldable T-leg frame of  $\varnothing$ 30 mm welded conical steel tubing available as option.

### Table top:

- Flexible, of 25 mm poplar plywood with high pressure laminate K2010 UN, white/grey. Light grey straight plastic edge. Alt. birch or oak veneer with matching wooden edge.

For some sizes the following table top is available:

- Basic, of 22 mm MDF with white/grey melamine. Light grey straight plastic edge.