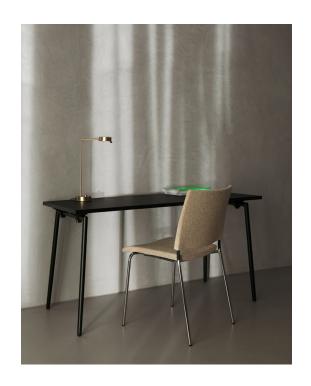

## HARD WORK ON THE GO

The Quickly table is a model of efficiency, with compact folding construction using a quick-lock mechanism for simplicity, safety and stability. Quickly is easy to handle, fold and unfold, for one person, using the unique patented leg locking mechanism.

Quickly is available with either T-leg or mitre-welded folding leg assemblies and different types of tops, Flexible and Basic, both in several sizes. Quickly accessories include linking devices, modular quarter-round linking tops, modesty panels, and a ten-table trolley for moving folded tables.