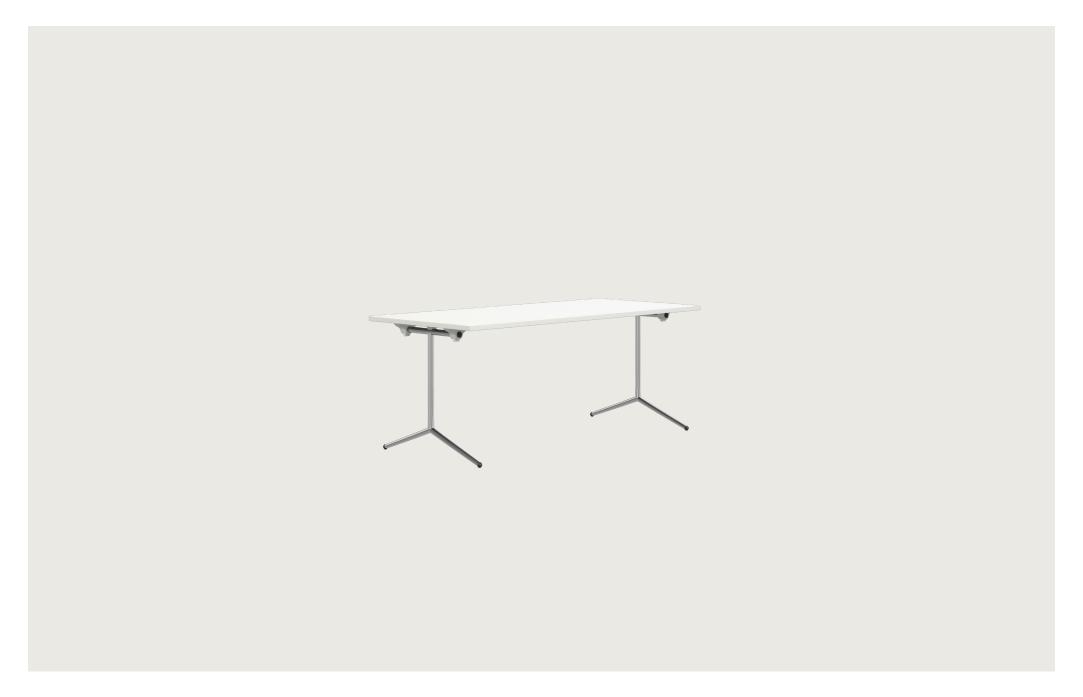

## HARD WORK ON THE GO

The Quickly table is a model of efficiency, with compact folding construction using a quick-lock mechanism for simplicity, safety and stability. Quickly is easy to handle, fold and unfold, for one person, using the unique patented leg locking mechanism.

Quickly is available with either T-leg or mitre-welded folding leg assemblies and different types of tops, Flexible and Basic, both in several sizes. Quickly accessories include linking devices, modular quarter-round linking tops, modesty panels, and a ten-table trolley for moving folded tables.

## **SPECIFICATIONS**

TABLE WITH STANDARD LEG

TABLE WITH T-LEG

#### **SPECIFICATIONS**

Foldable powder coated or chromium plated frame of  $\varnothing$  30 mm welded conical steel tubing. Foldable T-leg frame of  $\varnothing$ 30 mm welded conical steel tubing available as option.