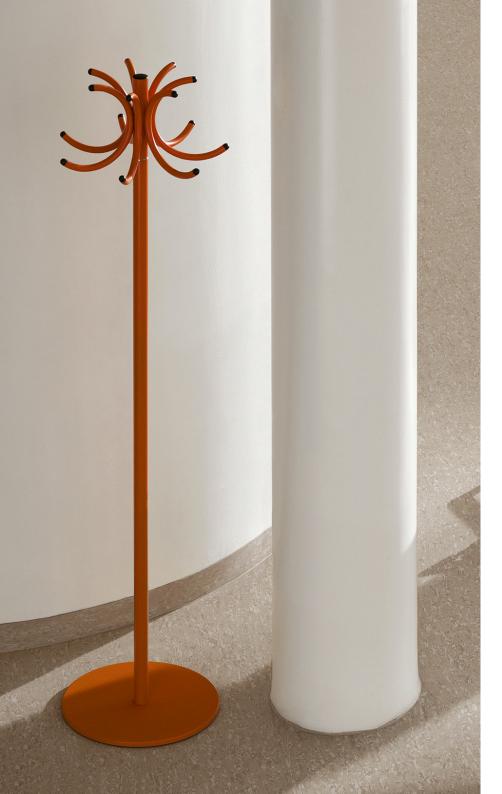

## **SPECIFICATIONS**

S70-12 coat hanger comes in a number of powder coated colors. It has has a rotating top with hooks. The S70-3 barstool, S70-4 easy chair and S70-5 sofa are included in the same family, see separate presentation.

Frame of 35 mm powder coated steel tubing. Foot of powder coated steel. Rotating top with 7 hooks with plastic end caps.

Weight: 12.8 kg

S70-12 COATHANGER