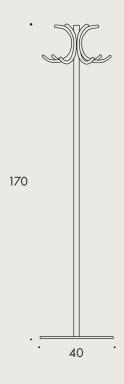

## **SPECIFICATIONS**

S70-12 coat hanger comes in a number of powder coated colors. It has has a rotating top with hooks. The S70-3 barstool, S70-4 easy chair and S70-5 sofa are included in the same family, see separate presentation.

Frame of 35 mm powder coated steel tubing. Foot of powder coated steel. Rotating top with 7 hooks with plastic end caps.

Weight: 12.8 kg

S70-12 COATHANGER