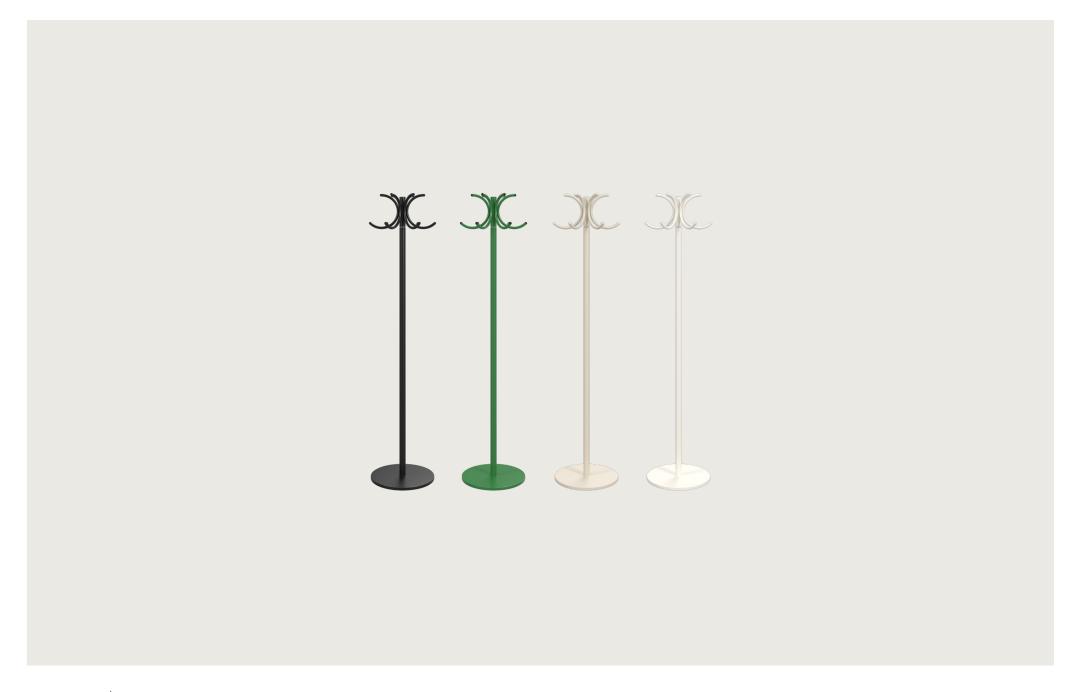

## **SPECIFICATIONS**

S70-12 coat hanger comes in a number of powder coated colors. It has has a rotating top with hooks. The S70-3 barstool, S70-4 easy chair and S70-5 sofa are included in the same family, see separate presentation.

Frame of 35 mm powder coated steel tubing. Foot of powder coated steel. Rotating top with 7 hooks with plastic end caps.

Weight: 12.8 kg

S70-12 COATHANGER