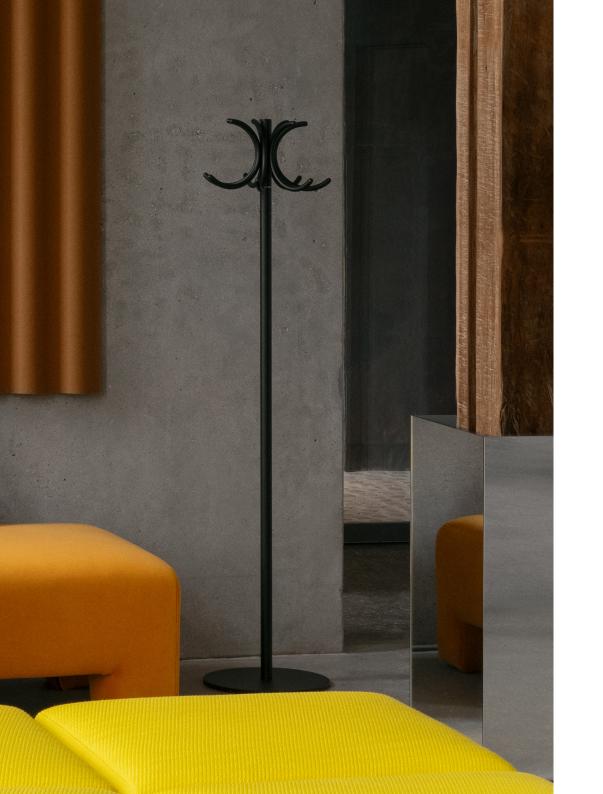

## **SPECIFICATIONS**

S70-12 coat hanger comes in a number of powder coated colors. It has has a rotating top with hooks. The S70-3 barstool, S70-4 easy chair and S70-5 sofa are included in the same family, see separate presentation.

Frame of 35 mm powder coated steel tubing. Foot of powder coated steel. Rotating top with 7 hooks with plastic end caps.

Weight: 12.8 kg

S70-12 COATHANGER