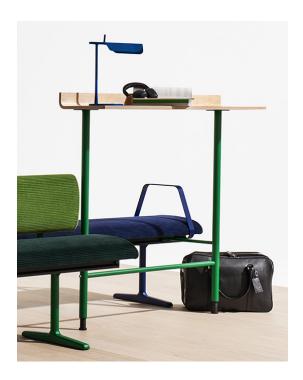

#### **OPTIONS:**

- Polished aluminum foot
- Armrest, texture powder coated
- Armrest with raising aid, texture powder coated.
- Connecting table in 12 mm white or black compact laminate with texture powder coated arm:
  - square 45x45
  - 60°
  - 90°
- Stand table, 120x33, 16 mm ash veneer, natural or stained in white or black with texture powder coated frame. (Not in combination with bench 120cm incl. back)
- Side table Ø30cm in white or black compact laminate with texture powder coated arm.
- Linking device back to back.
- Wall spacer.
- Floor anchor.