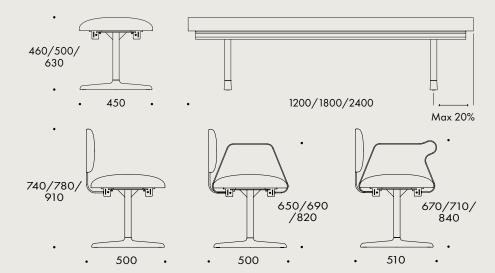

## **VARIANTS**

The construction is based on an aluminium profile, and the various parts such as legs, seat, backrest etc. slide onto the profile and are simply screwed in place. The seat height can be varied between 46 and 50 cm, depending on which groove on the profile is used. It is also possible to order legs for seat height 63 cm. Bench and back available in three different lengths: 120, 180 or 240 cm.

BENCH H46 BENCH H50 BENCH H63

### **SPECIFICATIONS**

Pillar base of texture powder coated steel tubing, Ø40mm. With texture powder coated cast aluminum foot alt. polished against additional cost. Profiles in black extruded aluminum. Seat and back in plywood with high resilient polyurethane foam. Bench and back available in three different lengths: 120, 180 or 240 cm.