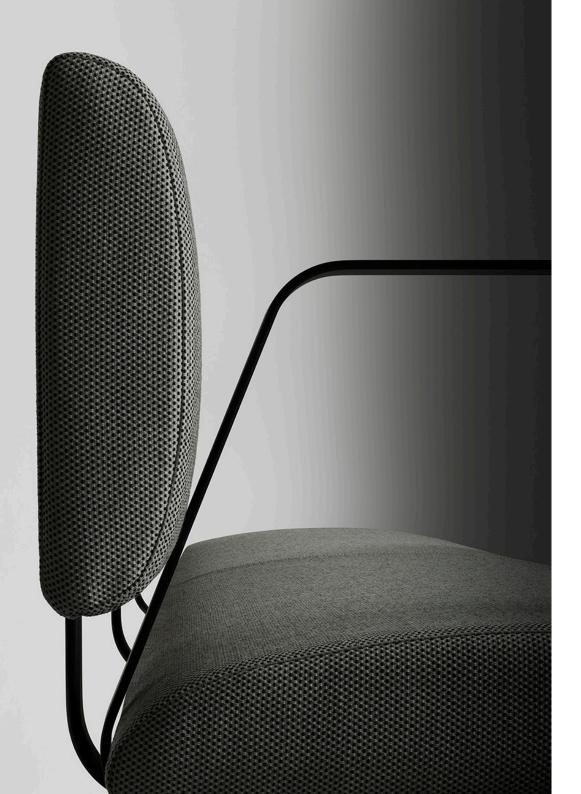

### **SPECIFICATIONS**

Pillar base of texture powder coated steel tubing, Ø40mm. With texture powder coated cast aluminum foot alt. polished against additional cost. Profiles in black extruded aluminum. Seat and back in plywood with high resilient polyurethane foam. Bench and back available in three different lengths: 120, 180 or 240 cm.

#### **UPHOLSTERY**:

• Fabric/Leather