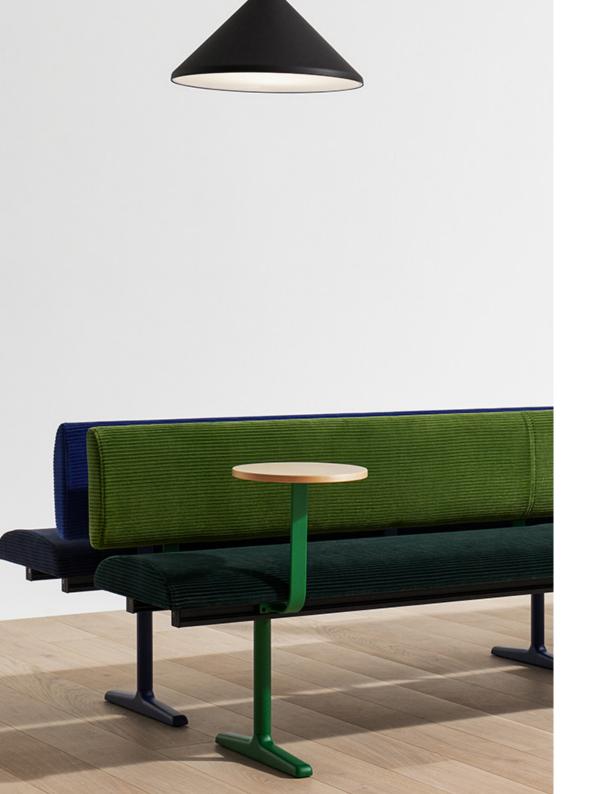

## **VERSATILITY AND ADAPTABILITY**

The idea for Teius was based on the challenge to combine function, precision and flexibility. The freestanding bench is the foundation, and more benches, backrests, armrests and connecting tables can be added on to create different lengths of extended seating solutions, optimised for specific environments. Play with different colours of seat and back, or go for a monochrome look. The frame is always powder coated, and the recycled aluminium base comes painted or polished. Versatility and adaptability combined with its many areas of use are the strengths and core of Teius modular seating.

Teius is a circular piece of sectional furniture in the form of a bench or sofa, which can be infinitely shaped and extended using connecting tables, armrests, high tables, power solutions and so on.

"My sources of inspiration are mainly all the older masters. Especially the Danish designers strived for a totality between architecture and design, right down to the smallest door handle."

#### **OPTIONS:**

- Polished aluminum foot
- Armrest, texture powder coated
- Armrest with raising aid, texture powder coated.
- Connecting table in 12 mm white or black compact laminate with texture powder coated arm:
  - square 45x45
  - 60°
  - 90°
- Stand table, 120x33, 16 mm ash veneer, natural or stained in white or black with texture powder coated frame. (Not in combination with bench 120cm incl. back)
- Side table Ø30cm in white or black compact laminate with texture powder coated arm.
- Linking device back to back.
- Wall spacer.
- Floor anchor.