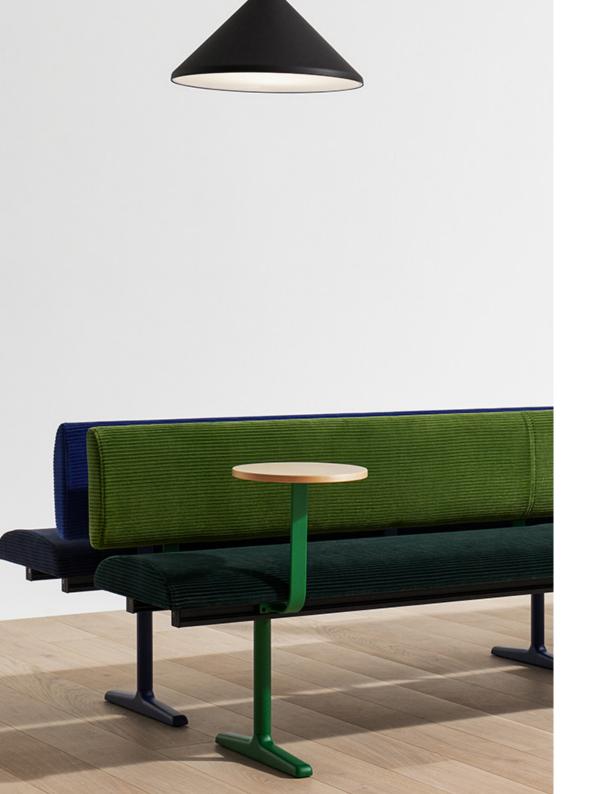

## **VERSATILITY AND ADAPTABILITY**

The idea for Teius was based on the challenge to combine function, precision and flexibility. The freestanding bench is the foundation, and more benches, backrests, armrests and connecting tables can be added on to create different lengths of extended seating solutions, optimised for specific environments. Play with different colours of seat and back, or go for a monochrome look. The frame is always powder coated, and the recycled aluminium base comes painted or polished. Versatility and adaptability combined with its many areas of use are the strengths and core of Teius modular seating.

#### **OPTIONS:**

- Polished aluminum foot
- Armrest, texture powder coated
- Armrest with raising aid, texture powder coated.
- Connecting table in 12 mm white or black compact laminate with texture powder coated arm:
  - square 45x45
  - 60°
  - 90°
- Stand table, 120x33, 16 mm ash veneer, natural or stained in white or black with texture powder coated frame. (Not in combination with bench 120cm incl. back)
- Side table Ø30cm in white or black compact laminate with texture powder coated arm.
- Linking device back to back.
- Wall spacer.
- Floor anchor.