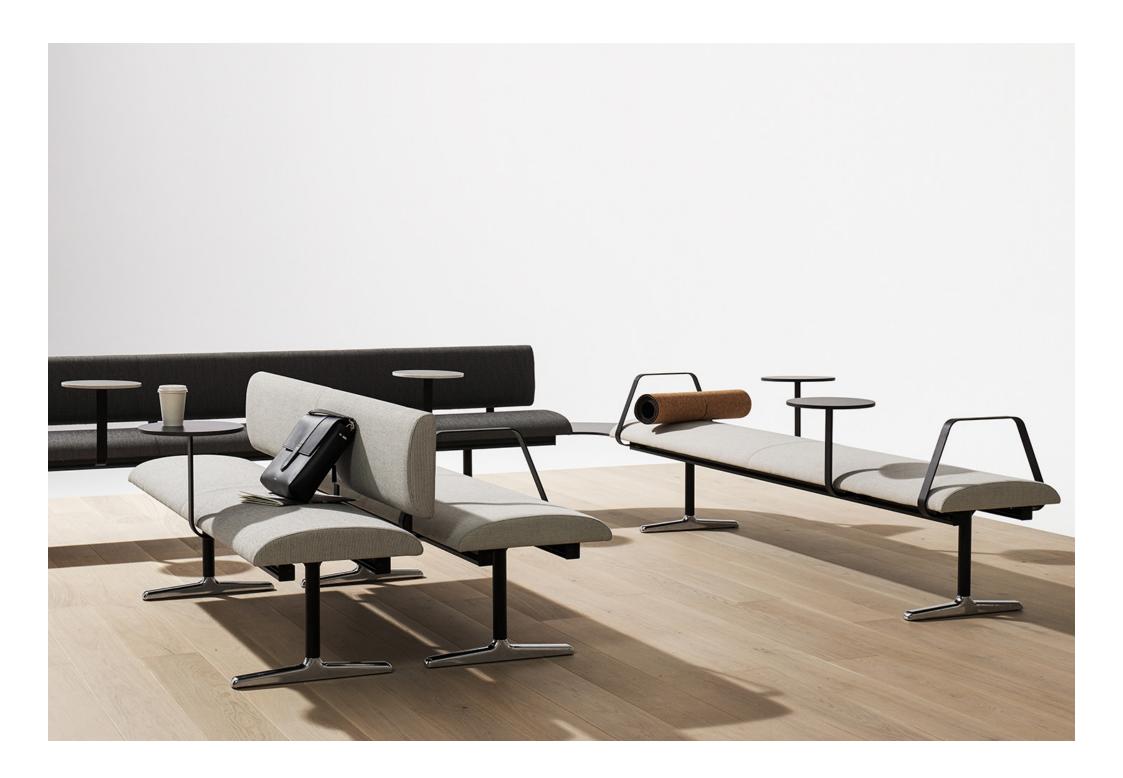

## **VERSATILITY AND ADAPTABILITY**

The idea for Teius was based on the challenge to combine function, precision and flexibility. The freestanding bench is the foundation, and more benches, backrests, armrests and connecting tables can be added on to create different lengths of extended seating solutions, optimised for specific environments. Play with different colours of seat and back, or go for a monochrome look. The frame is always powder coated, and the recycled aluminium base comes painted or polished. Versatility and adaptability combined with its many areas of use are the strengths and core of Teius modular seating.

Teius is a circular piece of sectional furniture in the form of a bench or sofa, which can be infinitely shaped and extended using connecting tables, armrests, high tables, power solutions and so on.

"My sources of inspiration are mainly all the older masters. Especially the Danish designers strived for a totality between architecture and design, right down to the smallest door handle."

#### **OPTIONS:**

- Polished aluminum foot
- Armrest, texture powder coated
- Armrest with raising aid, texture powder coated.
- Connecting table in 12 mm white or black compact laminate with texture powder coated arm:
  - square 45x45
  - 60°
  - 90°
- Stand table, 120x33, 16 mm ash veneer, natural or stained in white or black with texture powder coated frame. (Not in combination with bench 120cm incl. back)
- Side table Ø30cm in white or black compact laminate with texture powder coated arm.
- Linking device back to back.
- Wall spacer.
- Floor anchor.