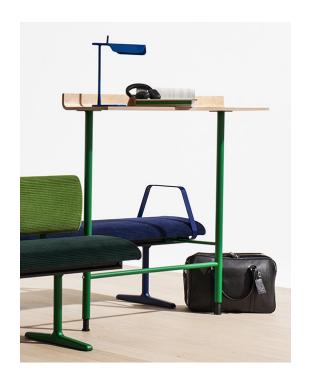

## **VERSATILITY AND ADAPTABILITY**

The idea for Teius was based on the challenge to combine function, precision and flexibility. The freestanding bench is the foundation, and more benches, backrests, armrests and connecting tables can be added on to create different lengths of extended seating solutions, optimised for specific environments. Play with different colours of seat and back, or go for a monochrome look. The frame is always powder coated, and the recycled aluminium base comes painted or polished. Versatility and adaptability combined with its many areas of use are the strengths and core of Teius modular seating.

Teius is a circular piece of sectional furniture in the form of a bench or sofa, which can be infinitely shaped and extended using connecting tables, armrests, high tables, power solutions and so on.

"My sources of inspiration are mainly all the older masters. Especially the Danish designers strived for a totality between architecture and design, right down to the smallest door handle."

#### **OPTIONS:**

- Polished aluminum foot
- Armrest, texture powder coated
- Armrest with raising aid, texture powder coated.
- Connecting table in 12 mm white or black compact laminate with texture powder coated arm:
  - square 45x45
  - 60°
  - 90°
- Stand table, 120x33, 16 mm ash veneer, natural or stained in white or black with texture powder coated frame. (Not in combination with bench 120cm incl. back)
- Side table Ø30cm in white or black compact laminate with texture powder coated arm.
- Linking device back to back.
- Wall spacer.
- Floor anchor.