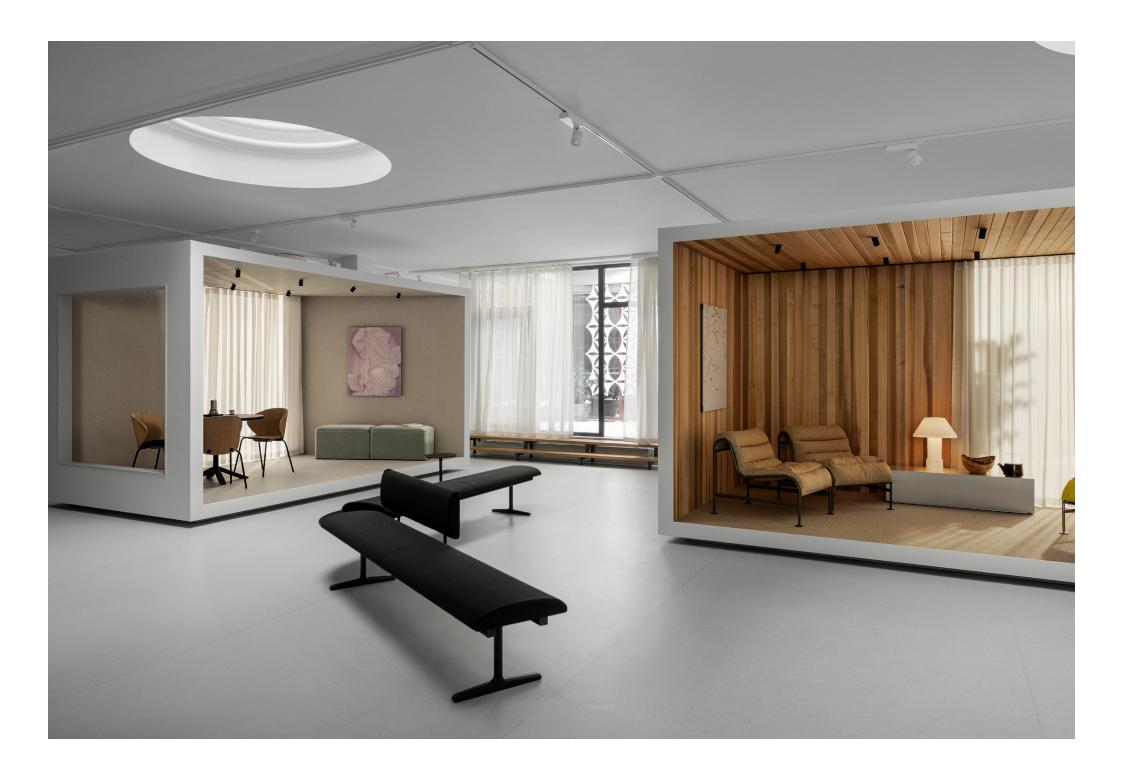

## **VERSATILITY AND ADAPTABILITY**

The idea for Teius was based on the challenge to combine function, precision and flexibility. The freestanding bench is the foundation, and more benches, backrests, armrests and connecting tables can be added on to create different lengths of extended seating solutions, optimised for specific environments. Play with different colours of seat and back, or go for a monochrome look. The frame is always powder coated, and the recycled aluminium base comes painted or polished. Versatility and adaptability combined with its many areas of use are the strengths and core of Teius modular seating.

Teius is a circular piece of sectional furniture in the form of a bench or sofa, which can be infinitely shaped and extended using connecting tables, armrests, high tables, power solutions and so on.

"My sources of inspiration are mainly all the older masters. Especially the Danish designers strived for a totality between architecture and design, right down to the smallest door handle."