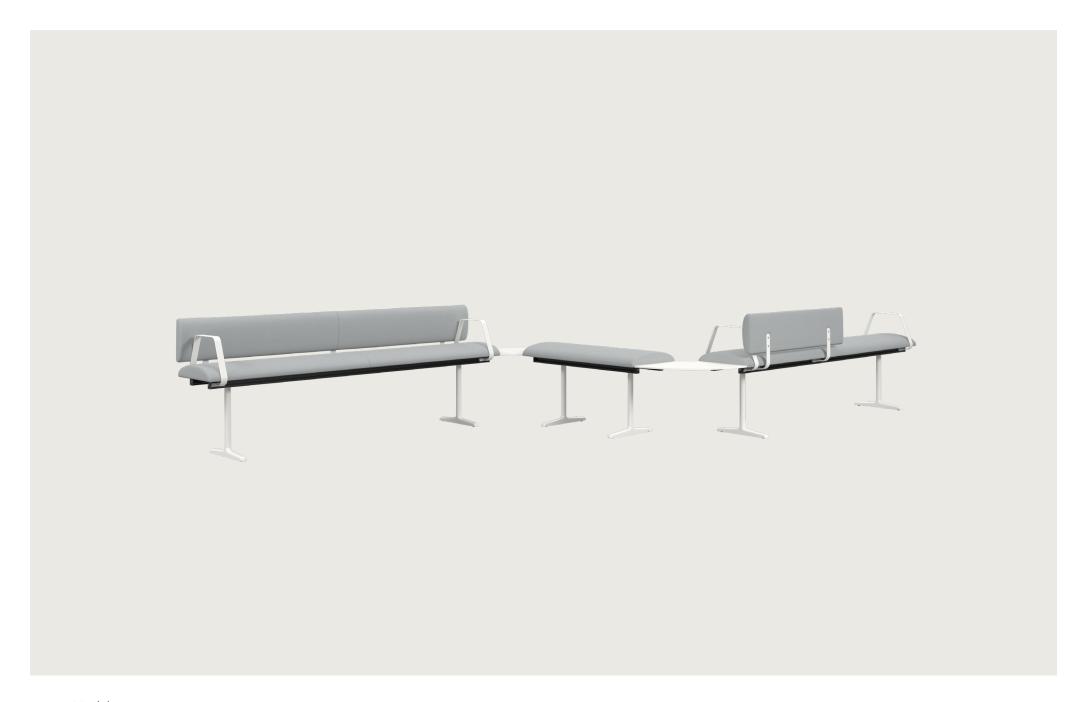

## **VERSATILITY AND ADAPTABILITY**

The idea for Teius was based on the challenge to combine function, precision and flexibility. The freestanding bench is the foundation, and more benches, backrests, armrests and connecting tables can be added on to create different lengths of extended seating solutions, optimised for specific environments. Play with different colours of seat and back, or go for a monochrome look. The frame is always powder coated, and the recycled aluminium base comes painted or polished. Versatility and adaptability combined with its many areas of use are the strengths and core of Teius modular seating.

Teius is a circular piece of sectional furniture in the form of a bench or sofa, which can be infinitely shaped and extended using connecting tables, armrests, high tables, power solutions and so on.

"My sources of inspiration are mainly all the older masters. Especially the Danish designers strived for a totality between architecture and design, right down to the smallest door handle."

## **VARIANTS**

The construction is based on an aluminium profile, and the various parts such as legs, seat, backrest etc. slide onto the profile and are simply screwed in place. The seat height can be varied between 46 and 50 cm, depending on which groove on the profile is used. It is also possible to order legs for seat height 63 cm. Bench and back available in three different lengths: 120, 180 or 240 cm.

#### **OPTIONS:**

- Polished aluminum foot
- Armrest, texture powder coated
- Armrest with raising aid, texture powder coated.
- Connecting table in 12 mm white or black compact laminate with texture powder coated arm:
  - square 45x45
  - 60°
  - 90°
- Stand table, 120x33, 16 mm ash veneer, natural or stained in white or black with texture powder coated frame. (Not in combination with bench 120cm incl. back)
- Side table Ø30cm in white or black compact laminate with texture powder coated arm.
- Linking device back to back.
- Wall spacer.
- Floor anchor.